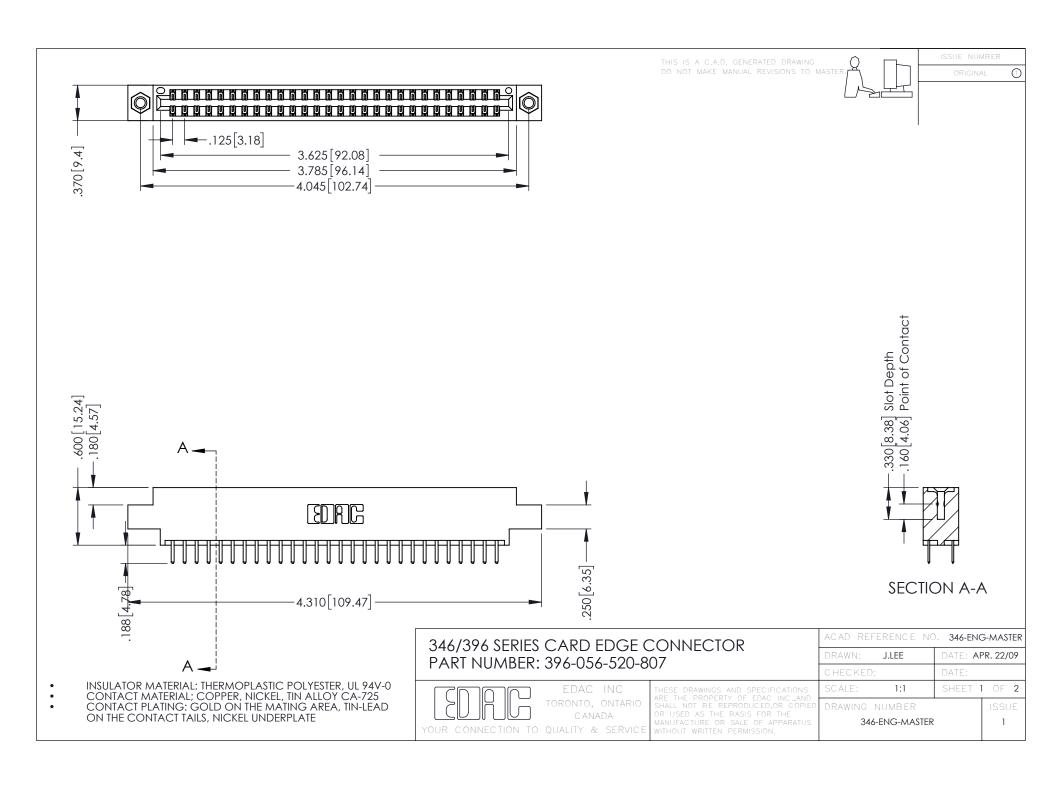

**Contact Code 555** 

**Contact Code 556** 

INSULATOR MATERIAL: THERMOPLASTIC POLYESTER, UL 94V-0 CONTACT MATERIAL; COPPER, NICKEL, TIN ALLOY CA-725

CONTACT PLATING: GOLD ON THE MATING AREA, TIN-LEAD ON THE CONTACT TAILS, NICKEL UNDERPLATE

## 346/396 SERIES CARD EDGE CONNECTOR CONTACT CODE 555,556,558,559,560 DIMENSIONS

YOUR CONNECTION TO QUALITY & SERVICE

|   | ACAD REFERENCE NO. 346-ENG-MASTER |                  |
|---|-----------------------------------|------------------|
|   | DRAWN: J.LEE                      | DATE: APR. 22/09 |
|   | CHECKED:                          | DATE:            |
|   | SCALE: 1:1                        | SHEET 2 OF 2     |
| D | DRAWING NUMBER                    | ISSUE            |