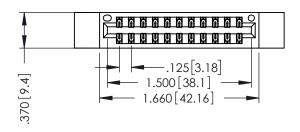

THIS IS A C.A.D. GENERATED DRAWING DO NOT MAKE MANUAL REVISIONS TO MASTER.

ISSUE NUMBER

ORIGINAL

1

INSULATOR MATERIAL: THERMOPLASTIC POLYESTER, UL 94V-0 CONTACT MATERIAL; COPPER, NICKEL, TIN ALLOY CA-725 CONTACT PLATING: GOLD ON THE MATING AREA, TIN-LEAD

ON THE CONTACT TAILS, NICKEL UNDERPLATE

346/396 SERIES CARD EDGE CONNECTOR PART NUMBER: 396-022-555-212

YOUR CONNECTION TO QUALITY & SERVICE

**EDAC INC** TORONTO, ONTARIO CANADA

THESE DRAWINGS AND SPECIFICATIONS ARE THE PROPERTY OF EDAC INC.,AND SHALL NOT BE REPRODUCED, OR COPIED OR USED AS THE BASIS FOR THE MANUFACTURE OR SALE OF APPARATUS WITHOUT WRITTEN PERMISSION.

| ACAD REFERENCE NO. |       | 346-ENG-MASTER |           |
|--------------------|-------|----------------|-----------|
| DRAWN:             | J.LEE | DATE: AF       | PR. 22/09 |
| CHECKED:           |       | DATE:          |           |
| SCALE:             | 1:1   | SHEET 1        | OF 2      |
| DRAWING N          | UMBER |                | ISSUE     |
| 0.44.5110.111.0755 |       |                |           |