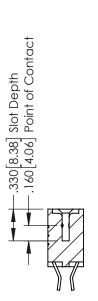

346-ENG-MASTER

SECTION A-A

ISSUE NUMBER ORIGINAL 1

## **Contact Code 555**

## **Contact Code 556**

INSULATOR MATERIAL: THERMOPLASTIC POLYESTER, UL 94V-0 CONTACT MATERIAL; COPPER, NICKEL, TIN ALLOY CA-725 CONTACT PLATING: GOLD ON THE MATING AREA, TIN-LEAD

ON THE CONTACT TAILS, NICKEL UNDERPLATE