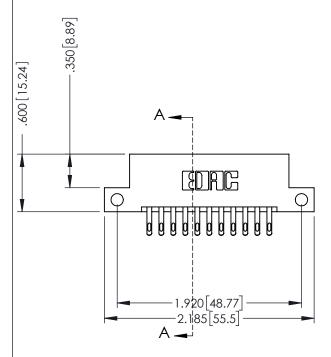

## 346/396 SERIES CARD EDGE CONNECTOR CONTACT CODE 555,556,558,559,560 DIMENSIONS

YOUR CONNECTION TO QUALITY & SERVICE

**EDAC INC** TORONTO, ONTARIO CANADA

THESE DRAWINGS AND SPECIFICATIONS ARE THE PROPERTY OF EDAC INC.,AND SHALL NOT BE REPRODUCED, OR COPIED OR USED AS THE BASIS FOR THE MANUFACTURE OR SALE OF APPARATUS WITHOUT WRITTEN PERMISSION.

|  | ACAD REFERENCE NO. | 346-ENG-MASTER   |  |
|--|--------------------|------------------|--|
|  | DRAWN: J.LEE       | DATE: APR. 22/09 |  |
|  | CHECKED:           | DATE:            |  |
|  | SCALE: 1:1         | SHEET 2 OF 2     |  |
|  | DRAWING NUMBER     | ISSUE            |  |
|  | 346-ENG-MASTER     | 1                |  |