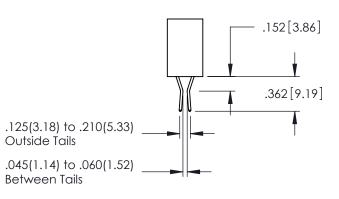

YOUR CONNECTION TO QUALITY & SERVICE

DATE:MAY.16/2017 1:1 SHEET 1 OF 2

345-ENG-MASTER

**Contact Code 558** 

Contact Code 559

**Contact Code 560** 

INSULATOR MATERIAL: THERMOPLASTIC POLYESTER, UL 94V-0

DAP MATERIAL AVAILABLE UPON REQUEST

CONTACT MATERIAL; COPPER ALLOY CONTACT PLATING: GOLD ON THE MATING AREA, TIN PLATING ON THE CONTACT TAILS, NICKEL UNDERPLATE

345/395 SERIES CARD EDGE CONNECTOR CONTACT CODE 555,556,558,559,560 DIMENSIONS