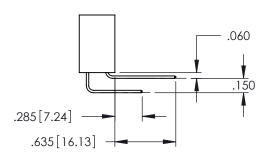

YOUR CONNECTION TO QUALITY & SERVICE

DATE:MAY.16/2017 1:1 SHEET 1 OF 2

345-ENG-MASTER

**Contact Code 558** 

Contact Code 559

**Contact Code 560** 

INSULATOR MATERIAL: THERMOPLASTIC POLYESTER, UL 94V-0

DAP MATERIAL AVAILABLE UPON REQUEST

CONTACT MATERIAL; COPPER ALLOY CONTACT PLATING: GOLD ON THE MATING AREA, TIN PLATING ON THE CONTACT TAILS, NICKEL UNDERPLATE

345/395 SERIES CARD EDGE CONNECTOR CONTACT CODE 555,556,558,559,560 DIMENSIONS