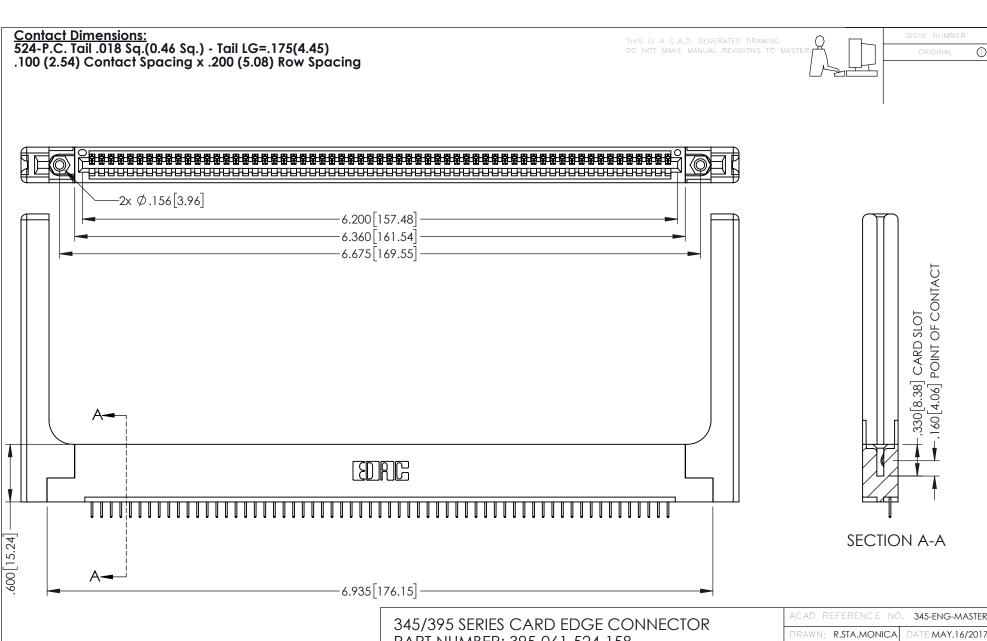

INSULATOR MATERIAL: THERMOPLASTIC PBT BLACK, UL 94V-0

CONTACT MATERIAL; COPPER TIN ALLOY CONTACT PLATING: GOLD ON THE MATING AREA, TIN PLATING ON THE CONTACT TAILS, NICKEL UNDERPLATE

PART NUMBER: 395-061-524-158

CONTACT MATERIAL; COPPER ALLOY CONTACT PLATING: GOLD ON THE MATING AREA, TIN PLATING ON THE CONTACT TAILS, NICKEL UNDERPLATE

345/395 SERIES CARD EDGE CONNECTOR CONTACT CODE 555,556,558,559,560 DIMENSIONS