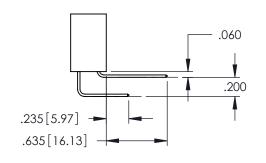

YOUR CONNECTION TO QUALITY & SERVICE

DATE:MAY.16/2017 1:1 SHEET 1 OF 2

345-ENG-MASTER

**Contact Code 558** 

Contact Code 559

**Contact Code 560** 

INSULATOR MATERIAL: THERMOPLASTIC POLYESTER, UL 94V-0

DAP MATERIAL AVAILABLE UPON REQUEST

CONTACT MATERIAL; COPPER ALLOY CONTACT PLATING: GOLD ON THE MATING AREA, TIN PLATING ON THE CONTACT TAILS, NICKEL UNDERPLATE

345/395 SERIES CARD EDGE CONNECTOR CONTACT CODE 555,556,558,559,560 DIMENSIONS