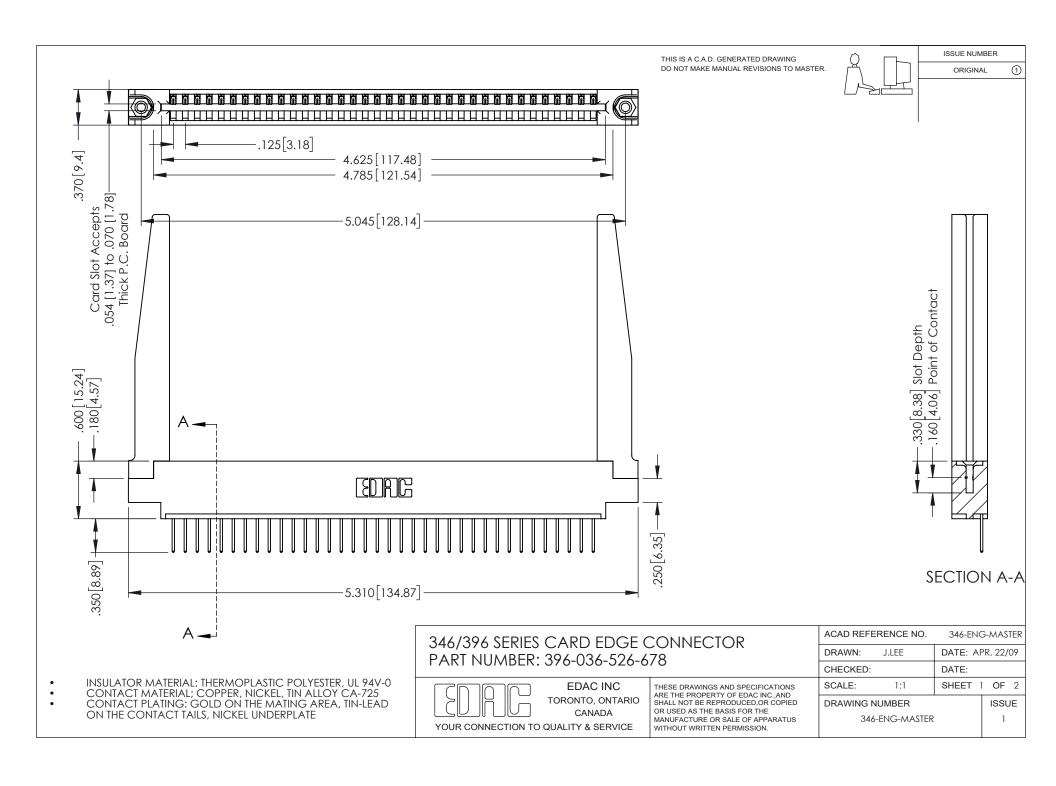

ISSUE NUMBER ORIGINAL 1

## **Contact Code 556**

INSULATOR MATERIAL: THERMOPLASTIC POLYESTER, UL 94V-0 CONTACT MATERIAL; COPPER, NICKEL, TIN ALLOY CA-725 CONTACT PLATING: GOLD ON THE MATING AREA, TIN-LEAD

ON THE CONTACT TAILS, NICKEL UNDERPLATE

## 346/396 SERIES CARD EDGE CONNECTOR CONTACT CODE 555,556,558,559,560 DIMENSIONS

YOUR CONNECTION TO QUALITY & SERVICE

**EDAC INC** TORONTO, ONTARIO CANADA

THESE DRAWINGS AND SPECIFICATIONS ARE THE PROPERTY OF EDAC INC.,AND SHALL NOT BE REPRODUCED, OR COPIED OR USED AS THE BASIS FOR THE MANUFACTURE OR SALE OF APPARATUS WITHOUT WRITTEN PERMISSION.