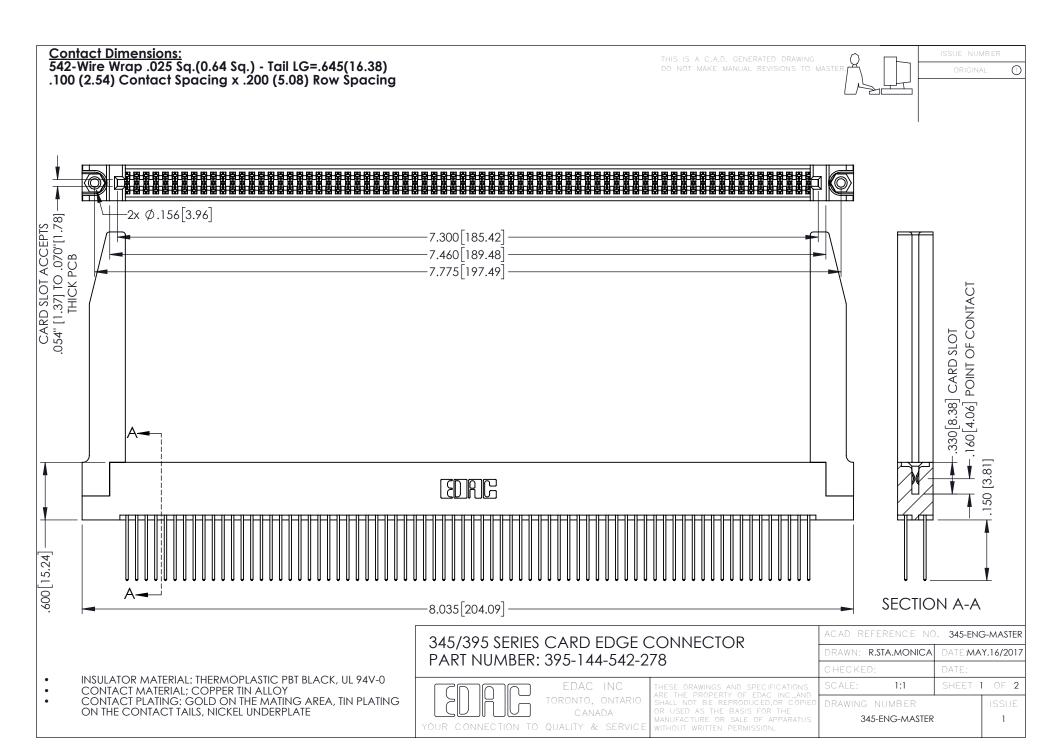

**Contact Code 558** 

Contact Code 559

**Contact Code 560** 

- INSULATOR MATERIAL: THERMOPLASTIC POLYESTER, UL 94V-0 DAP MATERIAL AVAILABLE UPON REQUEST
- CONTACT MATERIAL; COPPER ALLOY

CONTACT PLATING: GOLD ON THE MATING AREA, TIN PLATING ON THE CONTACT TAILS, NICKEL UNDERPLATE

345/395 SERIES CARD EDGE CONNECTOR CONTACT CODE 555,556,558,559,560 DIMENSIONS

YOUR CONNECTION TO QUALITY & SERVICE

|    | ACAD REFERENCE NO. 345-ENG-MASTER |                  |  |
|----|-----------------------------------|------------------|--|
| S  | DRAWN: R.STA.MONICA               | DATE:MAY.16/2017 |  |
|    | CHECKED:                          | DATE:            |  |
|    | SCALE: 1:1                        | SHEET 2 OF 2     |  |
| ED | DRAWING NUMBER                    | ISSUE