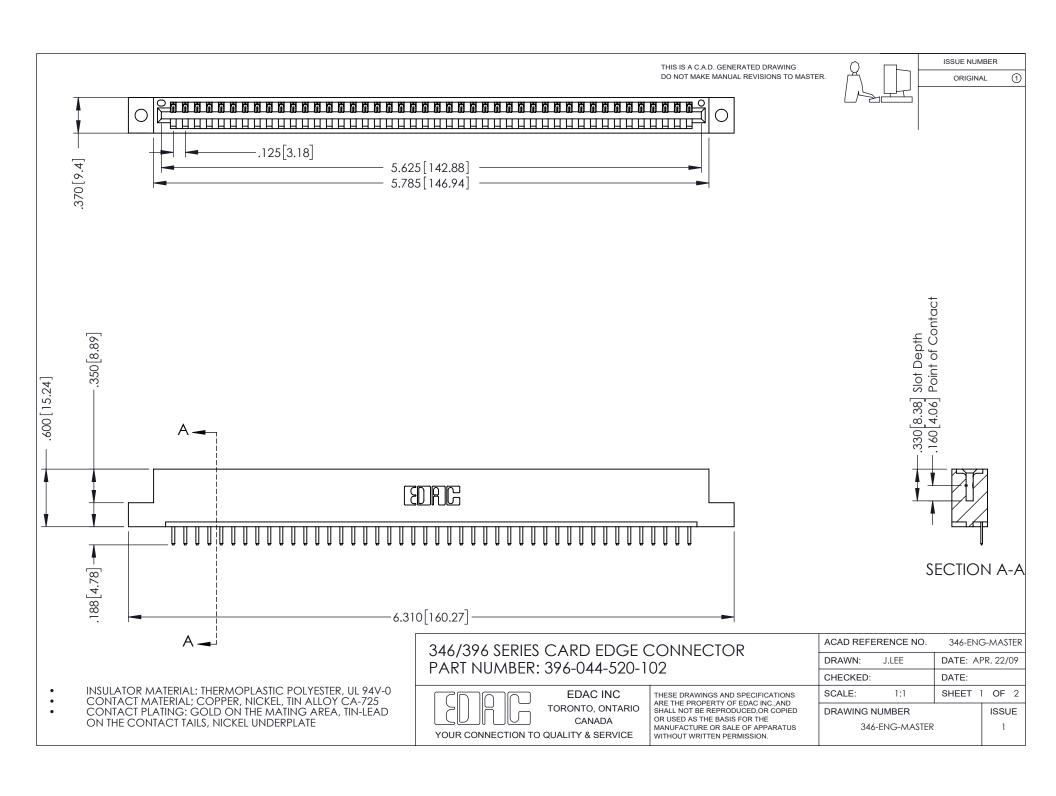

## **Contact Code 556**

INSULATOR MATERIAL: THERMOPLASTIC POLYESTER, UL 94V-0 CONTACT MATERIAL; COPPER, NICKEL, TIN ALLOY CA-725 CONTACT PLATING: GOLD ON THE MATING AREA, TIN-LEAD

ON THE CONTACT TAILS, NICKEL UNDERPLATE

## 346/396 SERIES CARD EDGE CONNECTOR CONTACT CODE 555,556,558,559,560 DIMENSIONS

YOUR CONNECTION TO QUALITY & SERVICE

**EDAC INC** TORONTO, ONTARIO CANADA

THESE DRAWINGS AND SPECIFICATIONS ARE THE PROPERTY OF EDAC INC.,AND SHALL NOT BE REPRODUCED, OR COPIED OR USED AS THE BASIS FOR THE MANUFACTURE OR SALE OF APPARATUS WITHOUT WRITTEN PERMISSION.