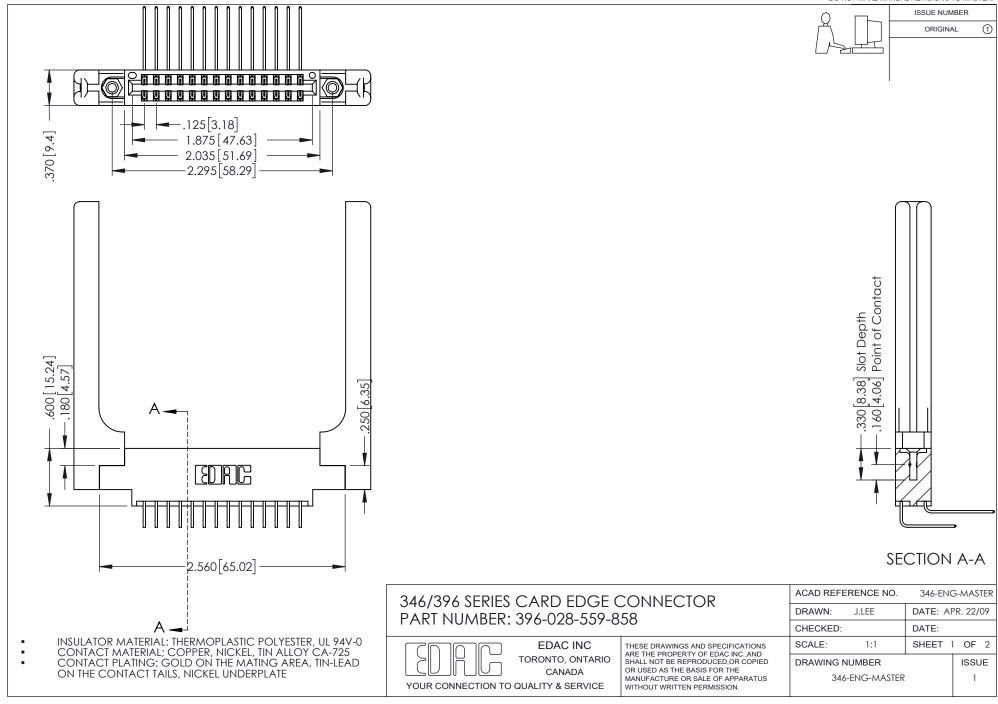

## **Contact Code 556**

INSULATOR MATERIAL: THERMOPLASTIC POLYESTER, UL 94V-0 CONTACT MATERIAL; COPPER, NICKEL, TIN ALLOY CA-725 CONTACT PLATING: GOLD ON THE MATING AREA, TIN-LEAD

ON THE CONTACT TAILS, NICKEL UNDERPLATE

## 346/396 SERIES CARD EDGE CONNECTOR CONTACT CODE 555,556,558,559,560 DIMENSIONS

YOUR CONNECTION TO QUALITY & SERVICE

**EDAC INC** TORONTO, ONTARIO CANADA

THESE DRAWINGS AND SPECIFICATIONS ARE THE PROPERTY OF EDAC INC.,AND SHALL NOT BE REPRODUCED, OR COPIED OR USED AS THE BASIS FOR THE MANUFACTURE OR SALE OF APPARATUS WITHOUT WRITTEN PERMISSION.