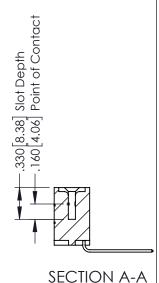

IG NUMBER ISSUE

346-ENG-MASTER 1

**Contact Code 555** 

**Contact Code 556** 

INSULATOR MATERIAL: THERMOPLASTIC POLYESTER, UL 94V-0 CONTACT MATERIAL; COPPER, NICKEL, TIN ALLOY CA-725

CONTACT PLATING: GOLD ON THE MATING AREA, TIN-LEAD ON THE CONTACT TAILS, NICKEL UNDERPLATE

## 346/396 SERIES CARD EDGE CONNECTOR CONTACT CODE 555,556,558,559,560 DIMENSIONS

YOUR CONNECTION TO QUALITY & SERVICE

|   | ACAD REFERENCE NO | . 346-ENG-MASTER |
|---|-------------------|------------------|
|   | DRAWN: J.LEE      | DATE: APR. 22/09 |
|   | CHECKED:          | DATE:            |
|   | SCALE: 1:1        | SHEET 2 OF 2     |
| D | DRAWING NUMBER    | ISSUE            |