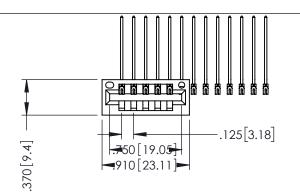

346/396 SERIES CARD EDGE CONNECTOR PART NUMBER: 396-013-559-101

SOUR CONNECTION OF

EDAC INC TORONTO, ONTARIC CANADA

YOUR CONNECTION TO QUALITY & SERVICE WITHOUT WRITI

THESE DRAWINGS AND SPECIFICATIONS
ARE THE PROPERTY OF EDAC INC.,AND
SHALL NOT BE REPRODUCED,OR COPIES
OR USED AS THE BASIS FOR THE
MANUFACTURE OR SALE OF APPARATUS
WITHOUT WRITTEN PERMISSION.

IG NUMBER ISSUE

346-ENG-MASTER 1

**Contact Code 555** 

**Contact Code 556** 

INSULATOR MATERIAL: THERMOPLASTIC POLYESTER, UL 94V-0 CONTACT MATERIAL; COPPER, NICKEL, TIN ALLOY CA-725

CONTACT PLATING: GOLD ON THE MATING AREA, TIN-LEAD ON THE CONTACT TAILS, NICKEL UNDERPLATE