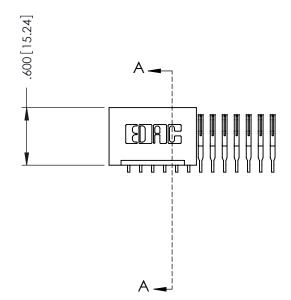

IG NUMBER ISSUE

346-ENG-MASTER 1

**Contact Code 555** 

**Contact Code 556** 

INSULATOR MATERIAL: THERMOPLASTIC POLYESTER, UL 94V-0 CONTACT MATERIAL; COPPER, NICKEL, TIN ALLOY CA-725

CONTACT PLATING: GOLD ON THE MATING AREA, TIN-LEAD ON THE CONTACT TAILS, NICKEL UNDERPLATE

## 346/396 SERIES CARD EDGE CONNECTOR CONTACT CODE 555,556,558,559,560 DIMENSIONS

YOUR CONNECTION TO QUALITY & SERVICE

|   | ACAD REFERENCE NO | . 346-ENG-MASTER |
|---|-------------------|------------------|
|   | DRAWN: J.LEE      | DATE: APR. 22/09 |
|   | CHECKED:          | DATE:            |
|   | SCALE: 1:1        | SHEET 2 OF 2     |
| D | DRAWING NUMBER    | ISSUE            |