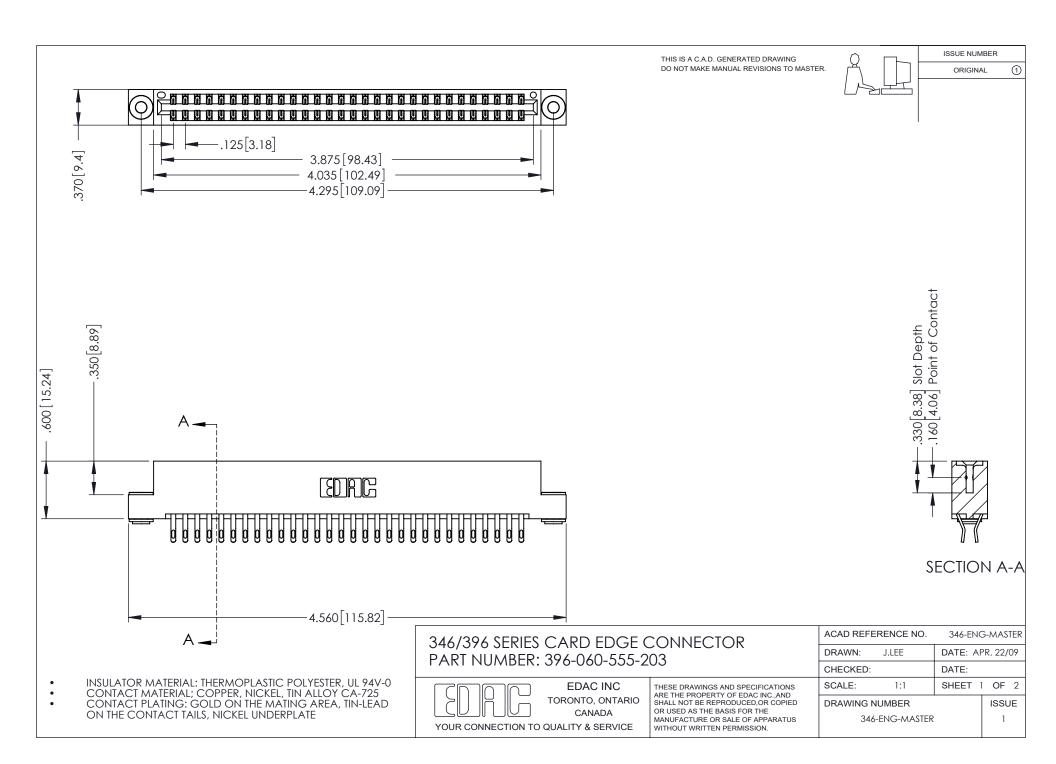

ISSUE NUMBER ORIGINAL

1

**Contact Code 555** 

**Contact Code 556** 

INSULATOR MATERIAL: THERMOPLASTIC POLYESTER, UL 94V-0 CONTACT MATERIAL; COPPER, NICKEL, TIN ALLOY CA-725 CONTACT PLATING: GOLD ON THE MATING AREA, TIN-LEAD

ON THE CONTACT TAILS, NICKEL UNDERPLATE

## 346/396 SERIES CARD EDGE CONNECTOR CONTACT CODE 555,556,558,559,560 DIMENSIONS

YOUR CONNECTION TO QUALITY & SERVICE

**EDAC INC** TORONTO, ONTARIO CANADA

THESE DRAWINGS AND SPECIFICATIONS ARE THE PROPERTY OF EDAC INC.,AND SHALL NOT BE REPRODUCED, OR COPIED OR USED AS THE BASIS FOR THE MANUFACTURE OR SALE OF APPARATUS WITHOUT WRITTEN PERMISSION.

|   | ACAD REFERENCE NO. | 346-ENG-MASTER   |
|---|--------------------|------------------|
|   | DRAWN: J.LEE       | DATE: APR. 22/09 |
| ) | CHECKED:           | DATE:            |
|   | SCALE: 1:1         | SHEET 2 OF 2     |
|   | DRAWING NUMBER     | ISSUE            |
|   | 346-ENG-MASTER     |                  |