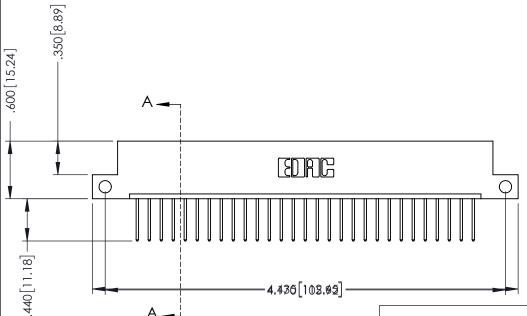

THIS IS A C.A.D. GENERATED DRAWING DO NOT MAKE MANUAL REVISIONS TO MASTER.

INSULATOR MATERIAL: THERMOPLASTIC POLYESTER, UL 94V-0 CONTACT MATERIAL; COPPER, NICKEL, TIN ALLOY CA-725 CONTACT PLATING: GOLD ON THE MATING AREA, TIN-LEAD

ON THE CONTACT TAILS, NICKEL UNDERPLATE

346/396 SERIES CARD EDGE CONNECTOR PART NUMBER: 396-029-522-112

YOUR CONNECTION TO QUALITY & SERVICE

**EDAC INC** TORONTO, ONTARIO CANADA

THESE DRAWINGS AND SPECIFICATIONS ARE THE PROPERTY OF EDAC INC., AND SHALL NOT BE REPRODUCED, OR COPIED OR USED AS THE BASIS FOR THE MANUFACTURE OR SALE OF APPARATUS WITHOUT WRITTEN PERMISSION.

| ACAD REFERENCE NO. | 346-ENG-MASTER   |
|--------------------|------------------|
| DRAWN: J.LEE       | DATE: APR. 22/09 |
| CHECKED:           | DATE:            |
| SCALE: 1:1         | SHEET 1 OF 2     |
| DRAWING NUMBER     | ISSUE            |
| 346-ENG-MASTER     | 1                |