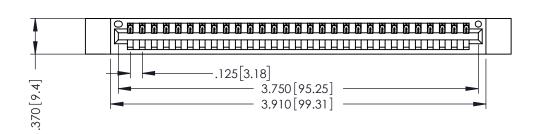

THIS IS A C.A.D. GENERATED DRAWING DO NOT MAKE MANUAL REVISIONS TO MASTER.

INSULATOR MATERIAL: THERMOPLASTIC POLYESTER, UL 94V-0 CONTACT MATERIAL; COPPER, NICKEL, TIN ALLOY CA-725 CONTACT PLATING: GOLD ON THE MATING AREA, TIN-LEAD

ON THE CONTACT TAILS, NICKEL UNDERPLATE

346/396 SERIES CARD EDGE CONNECTOR PART NUMBER: 396-029-522-112

YOUR CONNECTION TO QUALITY & SERVICE

**EDAC INC** TORONTO, ONTARIO CANADA

THESE DRAWINGS AND SPECIFICATIONS ARE THE PROPERTY OF EDAC INC., AND SHALL NOT BE REPRODUCED, OR COPIED OR USED AS THE BASIS FOR THE MANUFACTURE OR SALE OF APPARATUS WITHOUT WRITTEN PERMISSION.

| ACAD REFERENCE NO. | 346-ENG-MASTER   |
|--------------------|------------------|
| DRAWN: J.LEE       | DATE: APR. 22/09 |
| CHECKED:           | DATE:            |
| SCALE: 1:1         | SHEET 1 OF 2     |
| DRAWING NUMBER     | ISSUE            |
| 346-ENG-MASTER     | 1                |