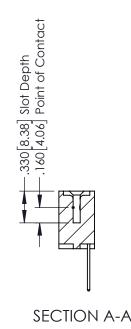

THIS IS A C.A.D. GENERATED DRAWING DO NOT MAKE MANUAL REVISIONS TO MASTER.

INSULATOR MATERIAL: THERMOPLASTIC POLYESTER, UL 94V-0 CONTACT MATERIAL; COPPER, NICKEL, TIN ALLOY CA-725 CONTACT PLATING: GOLD ON THE MATING AREA, TIN-LEAD

ON THE CONTACT TAILS, NICKEL UNDERPLATE

346/396 SERIES CARD EDGE CONNECTOR PART NUMBER: 396-029-522-112

YOUR CONNECTION TO QUALITY & SERVICE

**EDAC INC** TORONTO, ONTARIO CANADA

THESE DRAWINGS AND SPECIFICATIONS ARE THE PROPERTY OF EDAC INC., AND SHALL NOT BE REPRODUCED, OR COPIED OR USED AS THE BASIS FOR THE MANUFACTURE OR SALE OF APPARATUS WITHOUT WRITTEN PERMISSION.

| ACAD REFERENCE NO. | 346-ENG-MASTER   |
|--------------------|------------------|
| DRAWN: J.LEE       | DATE: APR. 22/09 |
| CHECKED:           | DATE:            |
| SCALE: 1:1         | SHEET 1 OF 2     |
| DRAWING NUMBER     | ISSUE            |
| 346-ENG-MASTER     | 1                |