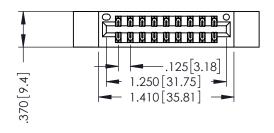

THIS IS A C.A.D. GENERATED DRAWING DO NOT MAKE MANUAL REVISIONS TO MASTER.

ISSUE NUMBER

ORIGINAL

1

INSULATOR MATERIAL: THERMOPLASTIC POLYESTER, UL 94V-0 CONTACT MATERIAL; COPPER, NICKEL, TIN ALLOY CA-725 CONTACT PLATING: GOLD ON THE MATING AREA, TIN-LEAD

ON THE CONTACT TAILS, NICKEL UNDERPLATE

346/396 SERIES CARD EDGE CONNECTOR PART NUMBER: 396-018-520-212

YOUR CONNECTION TO QUALITY & SERVICE

**EDAC INC** TORONTO, ONTARIO CANADA

THESE DRAWINGS AND SPECIFICATIONS ARE THE PROPERTY OF EDAC INC.,AND SHALL NOT BE REPRODUCED, OR COPIED OR USED AS THE BASIS FOR THE MANUFACTURE OR SALE OF APPARATUS WITHOUT WRITTEN PERMISSION.

| ACAD REFERENCE NO. | 346-ENG-MASTER   |
|--------------------|------------------|
| DRAWN: J.LEE       | DATE: APR. 22/09 |
| CHECKED:           | DATE:            |
| SCALE: 1:1         | SHEET 1 OF 2     |
| DRAWING NUMBER     | ISSUE            |
| 346-ENG-MASTER     | 1                |