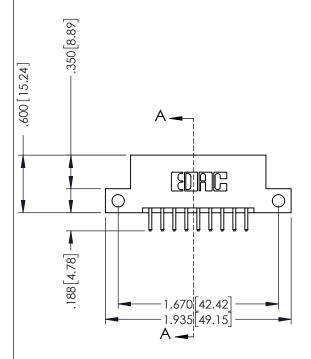

## **Contact Code 555**

## **Contact Code 556**

INSULATOR MATERIAL: THERMOPLASTIC POLYESTER, UL 94V-0 CONTACT MATERIAL; COPPER, NICKEL, TIN ALLOY CA-725 CONTACT PLATING: GOLD ON THE MATING AREA, TIN-LEAD

ON THE CONTACT TAILS, NICKEL UNDERPLATE

## 346/396 SERIES CARD EDGE CONNECTOR CONTACT CODE 555,556,558,559,560 DIMENSIONS

YOUR CONNECTION TO QUALITY & SERVICE

**EDAC INC** TORONTO, ONTARIO CANADA

THESE DRAWINGS AND SPECIFICATIONS ARE THE PROPERTY OF EDAC INC.,AND SHALL NOT BE REPRODUCED, OR COPIED OR USED AS THE BASIS FOR THE MANUFACTURE OR SALE OF APPARATUS WITHOUT WRITTEN PERMISSION.

|  | ACAD REFERENCE NO. | 346-ENG-MASTER   |
|--|--------------------|------------------|
|  | DRAWN: J.LEE       | DATE: APR. 22/09 |
|  | CHECKED:           | DATE:            |
|  | SCALE: 1:1         | SHEET 2 OF 2     |
|  | DRAWING NUMBER     | ISSUE            |
|  | 346-ENG-MASTER     | 1                |