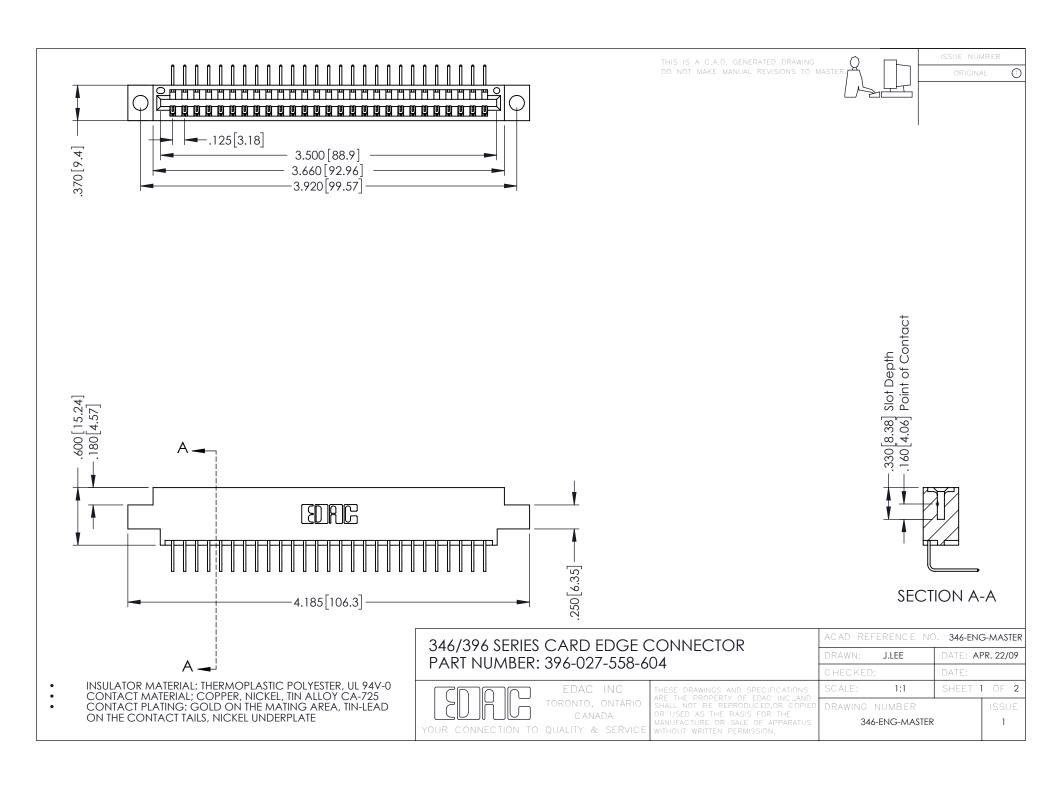

**Contact Code 555** 

**Contact Code 556** 

INSULATOR MATERIAL: THERMOPLASTIC POLYESTER, UL 94V-0 CONTACT MATERIAL; COPPER, NICKEL, TIN ALLOY CA-725

CONTACT PLATING: GOLD ON THE MATING AREA, TIN-LEAD ON THE CONTACT TAILS, NICKEL UNDERPLATE