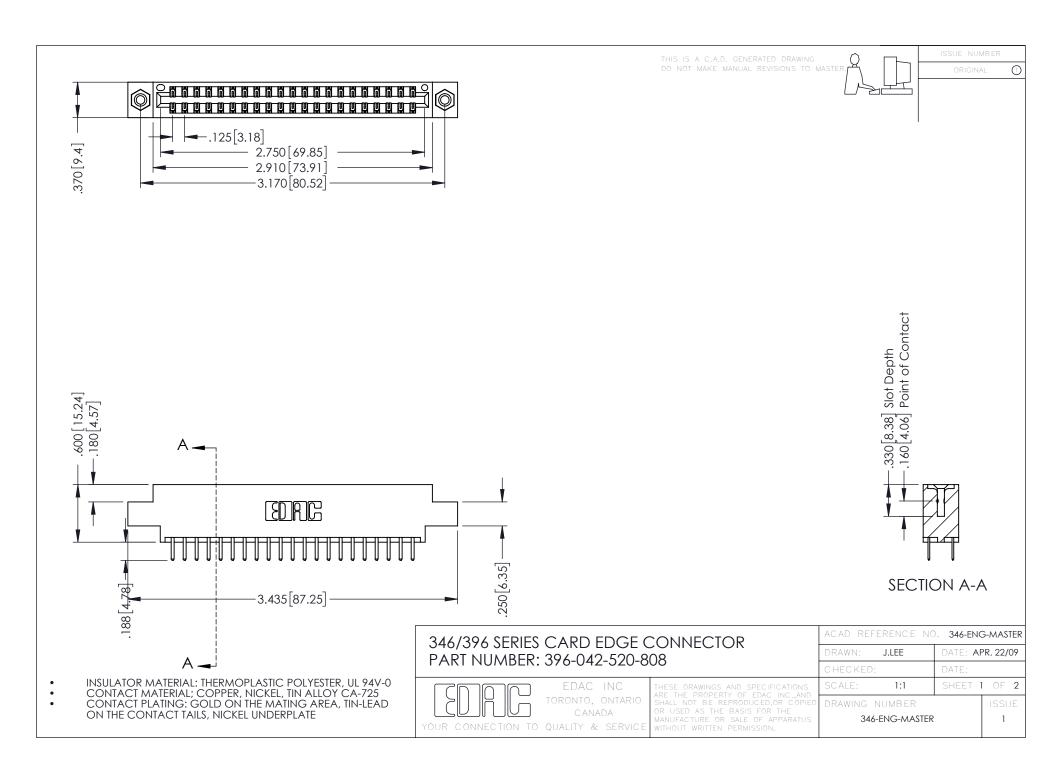

**Contact Code 555** 

**Contact Code 556** 

INSULATOR MATERIAL: THERMOPLASTIC POLYESTER, UL 94V-0 CONTACT MATERIAL; COPPER, NICKEL, TIN ALLOY CA-725

CONTACT PLATING: GOLD ON THE MATING AREA, TIN-LEAD ON THE CONTACT TAILS, NICKEL UNDERPLATE