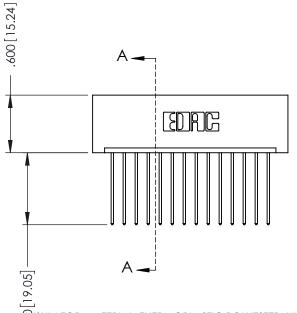

.330 [8.38] Slot Depth .160 [4.06] Point of Contact

SECTION A-A

ORIGINAL 1

ISSUE NUMBER

.120[3.05] .095[2.41] .170 [4.33] .245 [6.22] .125(3.18) to .210(5.33) .125(3.18) to .210(5.33) Outside Tails **Outside Tails** .045(1.14) to .060(1.52) .125(3.18) to .210(5.33) Between Tails Outside Tails

.060 [1.52] .060 [1.52] .150[3.81] .200 [5.08] .210[5.33] -.260[6.6] -.660[16.76] -.660 [16.76]

**Contact Code 555** 

.165[4.19] .375 [9.54] .125(3.18) to .210(5.33) .125(3.18) to .210(5.33)

**Contact Code 558** 

**Contact Code 559** 

**Contact Code 560** 

INSULATOR MATERIAL: THERMOPLASTIC POLYESTER, UL 94V-0 CONTACT MATERIAL; COPPER, NICKEL, TIN ALLOY CA-725

CONTACT PLATING: GOLD ON THE MATING AREA, TIN-LEAD ON THE CONTACT TAILS, NICKEL UNDERPLATE

## 346/396 SERIES CARD EDGE CONNECTOR CONTACT CODE 555,556,558,559,560 DIMENSIONS

YOUR CONNECTION TO QUALITY & SERVICE

**EDAC INC** TORONTO, ONTARIO CANADA

THESE DRAWINGS AND SPECIFICATIONS ARE THE PROPERTY OF EDAC INC.,AND SHALL NOT BE REPRODUCED, OR COPIED OR USED AS THE BASIS FOR THE MANUFACTURE OR SALE OF APPARATUS WITHOUT WRITTEN PERMISSION.