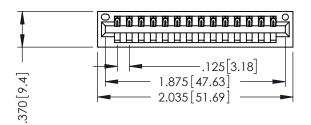

346/396 SERIES CARD EDGE CONNECTOR PART NUMBER: 396-014-541-101

YOUR CONNECTION TO QUALITY & SERVICE

**EDAC INC** TORONTO, ONTARIO CANADA

THESE DRAWINGS AND SPECIFICATIONS ARE THE PROPERTY OF EDAC INC.,AND SHALL NOT BE REPRODUCED, OR COPIED OR USED AS THE BASIS FOR THE MANUFACTURE OR SALE OF APPARATUS WITHOUT WRITTEN PERMISSION.

THIS IS A C.A.D. GENERATED DRAWING DO NOT MAKE MANUAL REVISIONS TO MASTER.

ISSUE NUMBER

ORIGINAL

1

SISULATOR MATERIAL: THERMOPLASTIC POLYESTER, UL 94V-0 CONTACT MATERIAL; COPPER, NICKEL, TIN ALLOY CA-725 CONTACT PLATING: GOLD ON THE MATING AREA, TIN-LEAD ON THE CONTACT TAILS, NICKEL UNDERPLATE