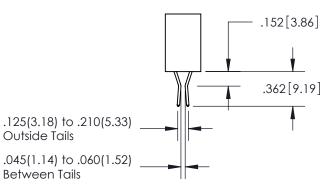

## **Contact Code 559**

Contact Code 560

- INSULATOR MATERIAL: THERMOPLASTIC POLYESTER, UL 94V-0
- DAP MATERIAL AVAILABLE UPON REQUEST
- CONTACT MATERIAL; COPPER ALLOY

CONTACT PLATING: GOLD ON THE MATING AREA, TIN PLATING ON THE CONTACT TAILS, NICKEL UNDERPLATE

## 345/395 SERIES CARD EDGE CONNECTOR CONTACT CODE 555,556,558,559,560 DIMENSIONS

YOUR CONNECTION TO QUALITY & SERVICE

**EDAC INC** TORONTO, ONTARIO CANADA

THESE DRAWINGS AND SPECIFICATIONS ARE THE PROPERTY OF EDAC INC.,AND SHALL NOT BE REPRODUCED, OR COPIED OR USED AS THE BASIS FOR THE MANUFACTURE OR SALE OF APPARATUS WITHOUT WRITTEN PERMISSION.