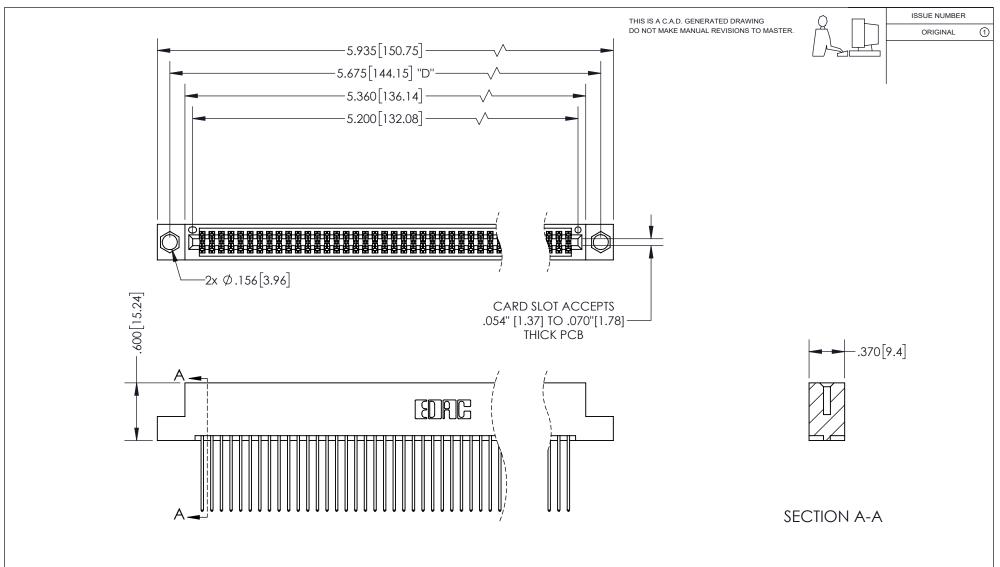

## 345/395 SERIES CARD EDGE CONNECTOR PART NUMBER: 395-102-541-204

YOUR CONNECTION TO QUALITY & SERVICE

**EDAC INC** TORONTO, ONTARIO CANADA

THESE DRAWINGS AND SPECIFICATIONS ARE THE PROPERTY OF EDAC INC.,AND SHALL NOT BE REPRODUCED, OR COPIED OR USED AS THE BASIS FOR THE MANUFACTURE OR SALE OF APPARATUS WITHOUT WRITTEN PERMISSION.

|  | ACAD REFERENCE NO.  | 345-ENC | G-MASTER  |
|--|---------------------|---------|-----------|
|  | DRAWN: R.STA.MONICA | DATEMA  | Y.16/2017 |
|  | CHECKED:            | DATE:   |           |
|  | SCALE: 1:1          | SHEET   | OF 2      |
|  | DRAWING NUMBER      |         | ISSUE     |
|  | 345-ENG-MASTER      |         | 1         |