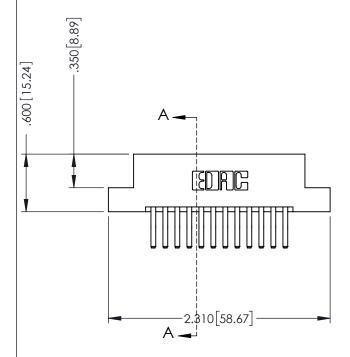

.330 [8.38] Slot Depth .160 [4.06] Point of Contact

**SECTION A-A** 

ISSUE NUMBER ORIGINAL 1

## **Contact Code 555**

## **Contact Code 556**

INSULATOR MATERIAL: THERMOPLASTIC POLYESTER, UL 94V-0 CONTACT MATERIAL; COPPER, NICKEL, TIN ALLOY CA-725 CONTACT PLATING: GOLD ON THE MATING AREA, TIN-LEAD

ON THE CONTACT TAILS, NICKEL UNDERPLATE

## 346/396 SERIES CARD EDGE CONNECTOR CONTACT CODE 555,556,558,559,560 DIMENSIONS

YOUR CONNECTION TO QUALITY & SERVICE

**EDAC INC** TORONTO, ONTARIO CANADA

THESE DRAWINGS AND SPECIFICATIONS ARE THE PROPERTY OF EDAC INC.,AND SHALL NOT BE REPRODUCED, OR COPIED OR USED AS THE BASIS FOR THE MANUFACTURE OR SALE OF APPARATUS WITHOUT WRITTEN PERMISSION.

|               | ACAD REFERENCE NO. | 346-ENG-MASTER   |
|---------------|--------------------|------------------|
|               | DRAWN: J.LEE       | DATE: APR. 22/09 |
| •             | CHECKED:           | DATE:            |
|               | SCALE: 1:1         | SHEET 2 OF 2     |
|               | DRAWING NUMBER     | ISSUE            |
| 346-ENG-MASTI |                    | 1                |