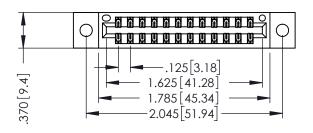

THIS IS A C.A.D. GENERATED DRAWING DO NOT MAKE MANUAL REVISIONS TO MASTER.

ISSUE NUMBER

ORIGINAL

1

INSULATOR MATERIAL: THERMOPLASTIC POLYESTER, UL 94V-0 CONTACT MATERIAL; COPPER, NICKEL, TIN ALLOY CA-725 CONTACT PLATING: GOLD ON THE MATING AREA, TIN-LEAD

ON THE CONTACT TAILS, NICKEL UNDERPLATE

346/396 SERIES CARD EDGE CONNECTOR PART NUMBER: 396-024-560-202

YOUR CONNECTION TO QUALITY & SERVICE

**EDAC INC** TORONTO, ONTARIO CANADA

ARE THE PROPERTY OF EDAC INC.,AND SHALL NOT BE REPRODUCED, OR COPIED OR USED AS THE BASIS FOR THE MANUFACTURE OR SALE OF APPARATUS WITHOUT WRITTEN PERMISSION.

THESE DRAWINGS AND SPECIFICATIONS

| ACAD REFERENCE NO. | 346-ENG-MASTER   |
|--------------------|------------------|
| DRAWN: J.LEE       | DATE: APR. 22/09 |
| CHECKED:           | DATE:            |
| SCALE: 1:1         | SHEET 1 OF 2     |
| DRAWING NUMBER     | ISSUE            |
| 346-ENG-MASTER     | 1                |