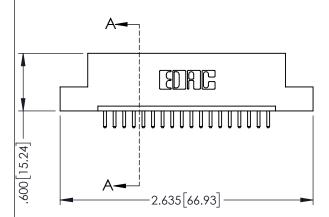

| 345/395 SERIES CARD EDGE CONNECTOR                                |                                                                                                                                   | DRAWN: R.STA.MONICA DATE MAY.16/2017  CHECKED: DATE: |                      |                  |            |
|-------------------------------------------------------------------|-----------------------------------------------------------------------------------------------------------------------------------|------------------------------------------------------|----------------------|------------------|------------|
| EDAC INC                                                          | ARE THE PROPERTY OF EDAC INC.,AND SHALL NOT BE REPRODUCED,OR COPIED OR USED AS THE BASIS FOR THE MANUFACTURE OR SALE OF APPARATUS | SCALE:                                               | 1:1                  | DATE:<br>SHEET 1 | I OF 2     |
| TORONTO, ONTARK<br>CANADA<br>YOUR CONNECTION TO QUALITY & SERVICE |                                                                                                                                   |                                                      | NUMBER 45-ENG-MASTER |                  | ISSUE<br>1 |