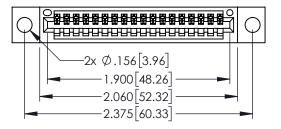

<u>Contact Dimensions:</u>
520-P.C. Tail .030x.018(0.76x0.46) - Tail LG=.175(4.45)
.100 (2.54) Contact Spacing x .200 (5.08) Row Spacing

.330[8.38] CARD SLOT .160[4.06] POINT OF CONTACT

- INSULATOR MATERIAL: THERMOPLASTIC PBT BLACK, UL 94V-0
- CONTACT MATERIAL; COPPER TIN ALLOY CONTACT PLATING: GOLD ON THE MATING AREA, TIN PLATING ON THE CONTACT TAILS, NICKEL UNDERPLATE