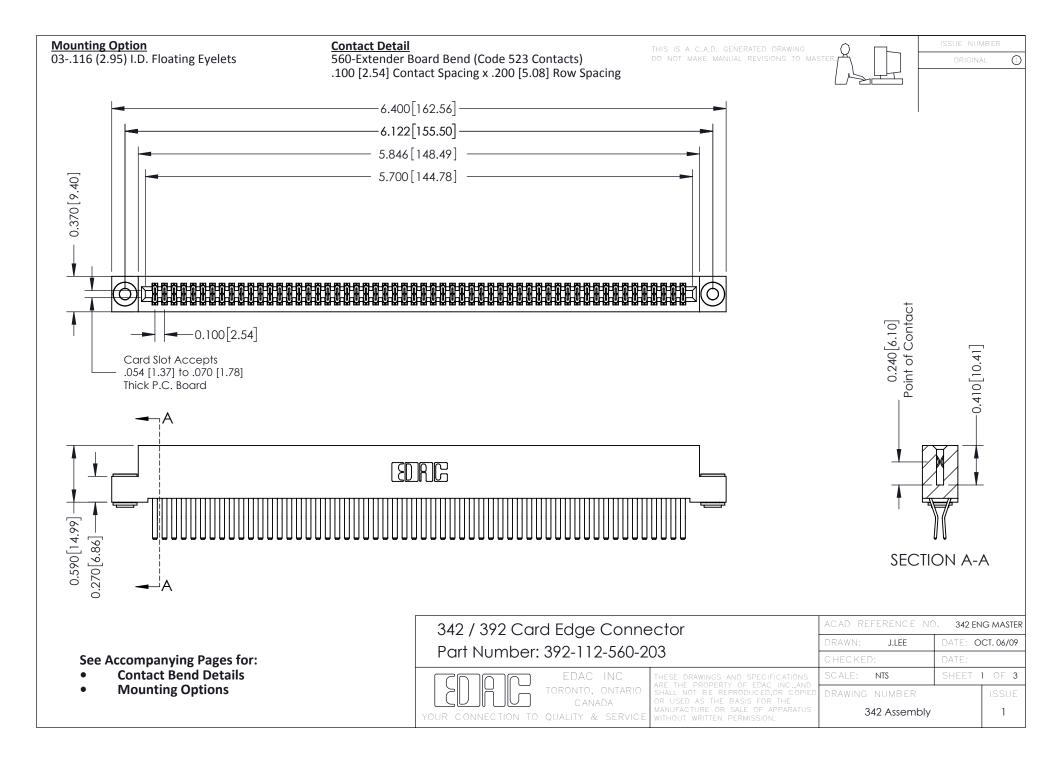

THIS IS A C.A.D. GENERATED DRAWING DO NOT MAKE MANUAL REVISIONS TO MASTER. ISSUE NUMBER

ORIGINAL

1



| 342 / 392 Series Card Edge Connector<br>Contact Bend Detail |                                                                                                                                                                                                  | ACAD REFERENCE NO. 342 ENG MASTER |             |                  |        |
|-------------------------------------------------------------|--------------------------------------------------------------------------------------------------------------------------------------------------------------------------------------------------|-----------------------------------|-------------|------------------|--------|
|