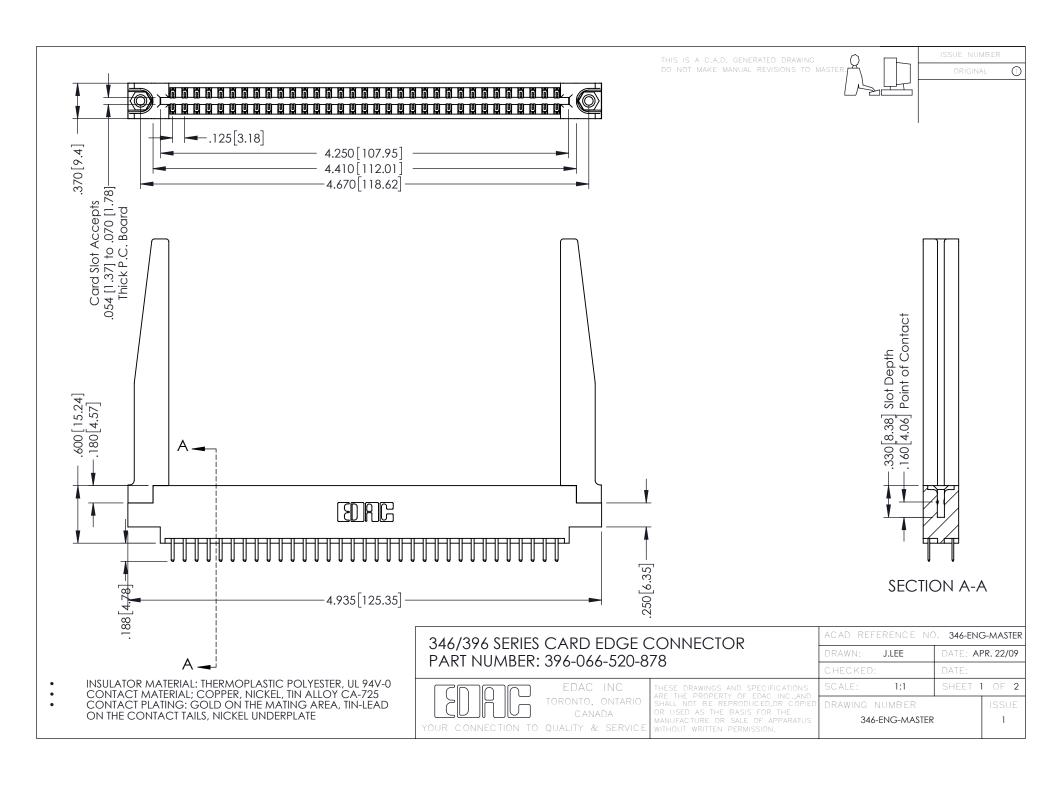

**Contact Code 555** 

**Contact Code 556** 

INSULATOR MATERIAL: THERMOPLASTIC POLYESTER, UL 94V-0 CONTACT MATERIAL; COPPER, NICKEL, TIN ALLOY CA-725

CONTACT PLATING: GOLD ON THE MATING AREA, TIN-LEAD ON THE CONTACT TAILS, NICKEL UNDERPLATE

## 346/396 SERIES CARD EDGE CONNECTOR CONTACT CODE 555,556,558,559,560 DIMENSIONS

YOUR CONNECTION TO QUALITY & SERVICE

|   | ACAD REFERENCE NO. 346-ENG-MASTER |                  |
|---|-----------------------------------|------------------|
|   | DRAWN: J.LEE                      | DATE: APR. 22/09 |
|   | CHECKED:                          | DATE:            |
|   | SCALE: 1:1                        | SHEET 2 OF 2     |
| D | DRAWING NUMBER                    | ISSUE            |