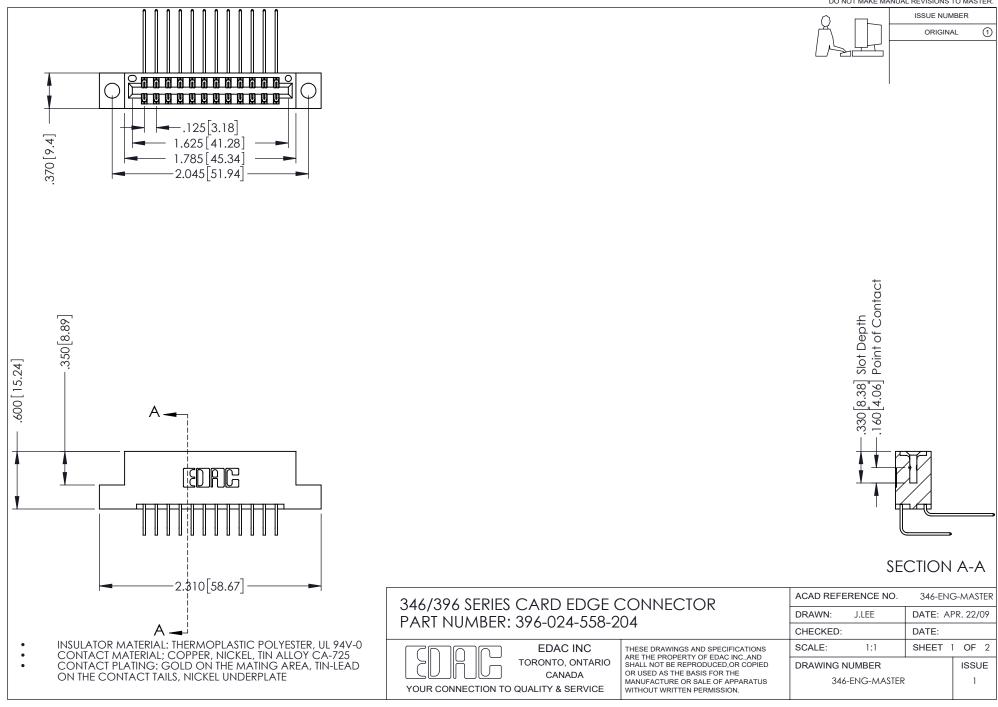

## **Contact Code 556**

INSULATOR MATERIAL: THERMOPLASTIC POLYESTER, UL 94V-0 CONTACT MATERIAL; COPPER, NICKEL, TIN ALLOY CA-725 CONTACT PLATING: GOLD ON THE MATING AREA, TIN-LEAD

ON THE CONTACT TAILS, NICKEL UNDERPLATE

## 346/396 SERIES CARD EDGE CONNECTOR CONTACT CODE 555,556,558,559,560 DIMENSIONS

YOUR CONNECTION TO QUALITY & SERVICE

**EDAC INC** TORONTO, ONTARIO CANADA

THESE DRAWINGS AND SPECIFICATIONS ARE THE PROPERTY OF EDAC INC.,AND SHALL NOT BE REPRODUCED, OR COPIED OR USED AS THE BASIS FOR THE MANUFACTURE OR SALE OF APPARATUS WITHOUT WRITTEN PERMISSION.