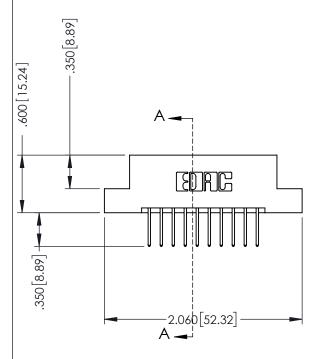

## **Contact Code 555**

## **Contact Code 556**

INSULATOR MATERIAL: THERMOPLASTIC POLYESTER, UL 94V-0 CONTACT MATERIAL; COPPER, NICKEL, TIN ALLOY CA-725 CONTACT PLATING: GOLD ON THE MATING AREA, TIN-LEAD

ON THE CONTACT TAILS, NICKEL UNDERPLATE

## 346/396 SERIES CARD EDGE CONNECTOR CONTACT CODE 555,556,558,559,560 DIMENSIONS

YOUR CONNECTION TO QUALITY & SERVICE

**EDAC INC** TORONTO, ONTARIO CANADA

THESE DRAWINGS AND SPECIFICATIONS ARE THE PROPERTY OF EDAC INC.,AND SHALL NOT BE REPRODUCED, OR COPIED OR USED AS THE BASIS FOR THE MANUFACTURE OR SALE OF APPARATUS WITHOUT WRITTEN PERMISSION.