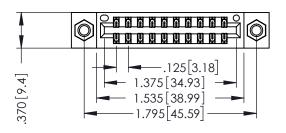

346/396 SERIES CARD EDGE CONNECTOR PART NUMBER: 396-020-526-207

YOUR CONNECTION TO QUALITY & SERVICE

**EDAC INC** TORONTO, ONTARIO CANADA

THESE DRAWINGS AND SPECIFICATIONS ARE THE PROPERTY OF EDAC INC.,AND SHALL NOT BE REPRODUCED, OR COPIED OR USED AS THE BASIS FOR THE MANUFACTURE OR SALE OF APPARATUS WITHOUT WRITTEN PERMISSION.

THIS IS A C.A.D. GENERATED DRAWING DO NOT MAKE MANUAL REVISIONS TO MASTER.

ISSUE NUMBER

ORIGINAL

1

- INSULATOR MATERIAL: THERMOPLASTIC POLYESTER, UL 94V-0 CONTACT MATERIAL; COPPER, NICKEL, TIN ALLOY CA-725
  - CONTACT PLATING: GOLD ON THE MATING AREA, TIN-LEAD ON THE CONTACT TAILS, NICKEL UNDERPLATE