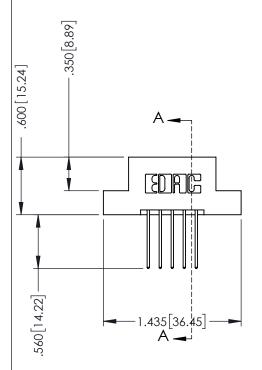

346-ENG-MASTER

.330 [8.38] Slot Depth .160 [4.06] Point of Contact

SECTION A-A

ISSUE NUMBER ORIGINAL 1

## 346/396 SERIES CARD EDGE CONNECTOR CONTACT CODE 555,556,558,559,560 DIMENSIONS

YOUR CONNECTION TO QUALITY & SERVICE

**EDAC INC** TORONTO, ONTARIO CANADA

THESE DRAWINGS AND SPECIFICATIONS ARE THE PROPERTY OF EDAC INC.,AND SHALL NOT BE REPRODUCED, OR COPIED OR USED AS THE BASIS FOR THE MANUFACTURE OR SALE OF APPARATUS WITHOUT WRITTEN PERMISSION.