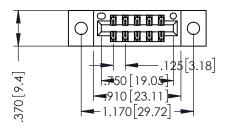

346/396 SERIES CARD EDGE CONNECTOR PART NUMBER: 396-010-540-202

YOUR CONNECTION TO QUALITY & SERVICE

**EDAC INC** TORONTO, ONTARIO CANADA

THESE DRAWINGS AND SPECIFICATIONS ARE THE PROPERTY OF EDAC INC., AND SHALL NOT BE REPRODUCED,OR COPIED OR USED AS THE BASIS FOR THE MANUFACTURE OR SALE OF APPARATUS WITHOUT WRITTEN PERMISSION.

THIS IS A C.A.D. GENERATED DRAWING DO NOT MAKE MANUAL REVISIONS TO MASTER.

ISSUE NUMBER

ORIGINAL

1

- INSULATOR MATERIAL: THERMOPLASTIC POLYESTER, UL 94V-0 CONTACT MATERIAL; COPPER, NICKEL, TIN ALLOY CA-725 CONTACT PLATING: GOLD ON THE MATING AREA, TIN-LEAD
  - ON THE CONTACT TAILS, NICKEL UNDERPLATE