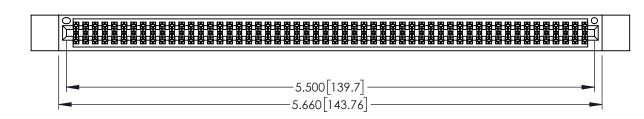

| 345/395 SERIES CARD EDGE CONNECTOR |
|------------------------------------|
| PART NUMBER: 395-108-555-512       |

EDAC INC TORONTO, ONTARIO CANADA

YOUR CONNECTION TO QUALITY & SERVICE WITHOUT WRITTEN