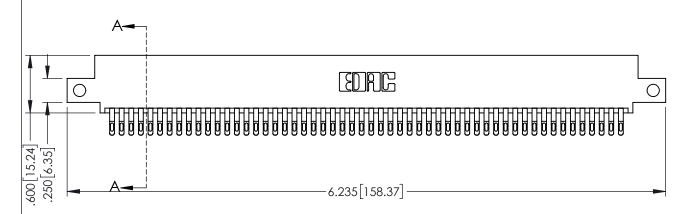

Contact Dimensions: 555-Extender Board Bend (Code 500 Contacts) See Sheet 2 for Contact Code 555, 556, 558, 559, 560 Dimensions

THIS IS A C.A.D. GENERATED DRAWING
DO NOT MAKE MANUAL REVISIONS TO MAS

7002 1101112211

ORIGINAL

1

ACAD REFERENCE NO. 345-ENG-MASTER

DATE:MAY.16/2017

SHEET 1 OF 2

- INSULATOR MATERIAL: THERMOPLASTIC PBT BLACK, UL 94V-0
- CONTACT MATERIAL; COPPER TIN ALLOY
   CONTACT PLATING: GOLD ON THE MATING AREA, TIN PLATING ON THE CONTACT TAILS, NICKEL UNDERPLATE