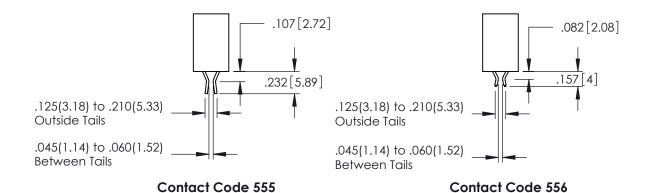

Contact Dimensions: 555-Extender Board Bend (Code 500 Contacts) See Sheet 2 for Contact Code 555, 556, 558, 559, 560 Dimensions

THIS IS A C.A.D. GENERATED DRAWING
DO NOT MAKE MANUAL REVISIONS TO MAS

7002 1101112211

345/395 SERIES CARD EDGE CONNECTOR CONTACT CODE 555,556,558,559,560 DIMENSIONS

YOUR CONNECTION TO QUALITY & SERVICE

ACAD REFERENCE NO. 345-ENG-MASTER DATE:MAY.16/2017 DRAWN: R.STA.MONICA 1:1 SHEET 2 OF 2