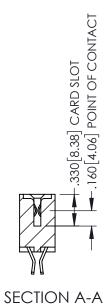

Contact Dimensions: 555-Extender Board Bend (Code 500 Contacts) See Sheet 2 for Contact Code 555, 556, 558, 559, 560 Dimensions

THIS IS A C.A.D. GENERATED DRAWING
DO NOT MAKE MANUAL REVISIONS TO MAS

7002 1101112211

**Contact Code 558** 

Contact Code 559

Contact Code 560

INSULATOR MATERIAL: THERMOPLASTIC POLYESTER, UL 94V-0

DAP MATERIAL AVAILABLE UPON REQUEST

CONTACT MATERIAL; COPPER ALLOY CONTACT PLATING: GOLD ON THE MATING AREA, TIN PLATING ON THE CONTACT TAILS, NICKEL UNDERPLATE