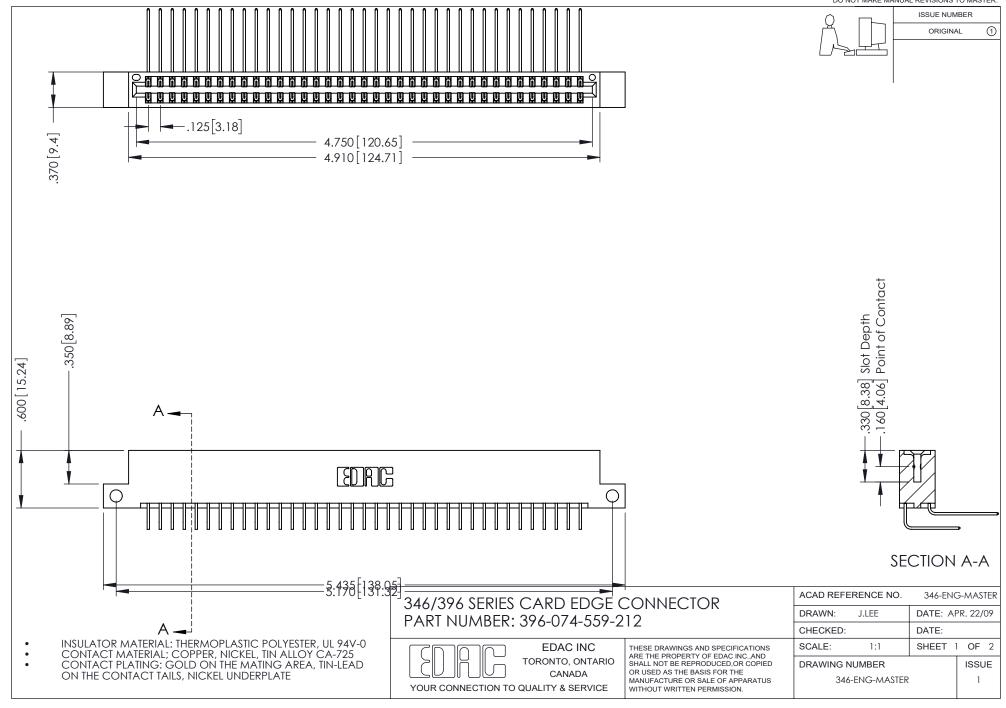

## **Contact Code 556**

INSULATOR MATERIAL: THERMOPLASTIC POLYESTER, UL 94V-0 CONTACT MATERIAL; COPPER, NICKEL, TIN ALLOY CA-725 CONTACT PLATING: GOLD ON THE MATING AREA, TIN-LEAD

ON THE CONTACT TAILS, NICKEL UNDERPLATE

## 346/396 SERIES CARD EDGE CONNECTOR CONTACT CODE 555,556,558,559,560 DIMENSIONS

YOUR CONNECTION TO QUALITY & SERVICE

**EDAC INC** TORONTO, ONTARIO CANADA

THESE DRAWINGS AND SPECIFICATIONS ARE THE PROPERTY OF EDAC INC.,AND SHALL NOT BE REPRODUCED, OR COPIED OR USED AS THE BASIS FOR THE MANUFACTURE OR SALE OF APPARATUS WITHOUT WRITTEN PERMISSION.