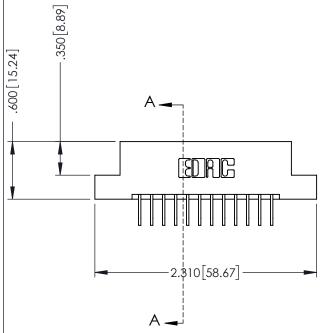

## 346/396 SERIES CARD EDGE CONNECTOR CONTACT CODE 555,556,558,559,560 DIMENSIONS

YOUR CONNECTION TO QUALITY & SERVICE

|   | ACAD REFERENCE NO. 346-ENG-MASTI |                  |
|---|----------------------------------|------------------|
|   | DRAWN: J.LEE                     | DATE: APR. 22/09 |
|   | CHECKED:                         | DATE:            |
|   | SCALE: 1:1                       | SHEET 2 OF 2     |
| D | DRAWING NUMBER                   | ISSUE            |

346-ENG-MASTER