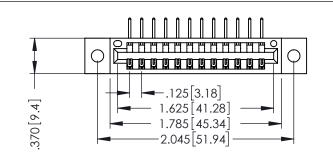

346/396 SERIES CARD EDGE CONNECTOR PART NUMBER: 396-012-558-102

SOUR CONNECTION T

TORONTO, ONTARIO CANADA

YOUR CONNECTION TO QUALITY & SERVICE

| · Z                                                               | CHECKED:  |
|-------------------------------------------------------------------|-----------|
| THESE DRAWINGS AND SPECIFICATIONS ARE THE PROPERTY OF EDAC INCAND | SCALE:    |
| SHALL NOT BE REPRODUCED,OR COPIED OR USED AS THE BASIS FOR THE    | DRAWING N |
| MANUFACTURE OR SALE OF APPARATUS                                  | 346-      |

| ACAD REFERENCE NO. 346-ENG |                | . 346-ENG-MASTER |
|----------------------------|----------------|------------------|
|                            | DRAWN: J.LEE   | DATE: APR. 22/09 |
|                            | CHECKED:       | DATE:            |
|                            | SCALE: 1:1     | SHEET 1 OF 2     |
| D                          | DRAWING NUMBER | ISSUE            |
|                            | 346-ENG-MASTER | 1                |