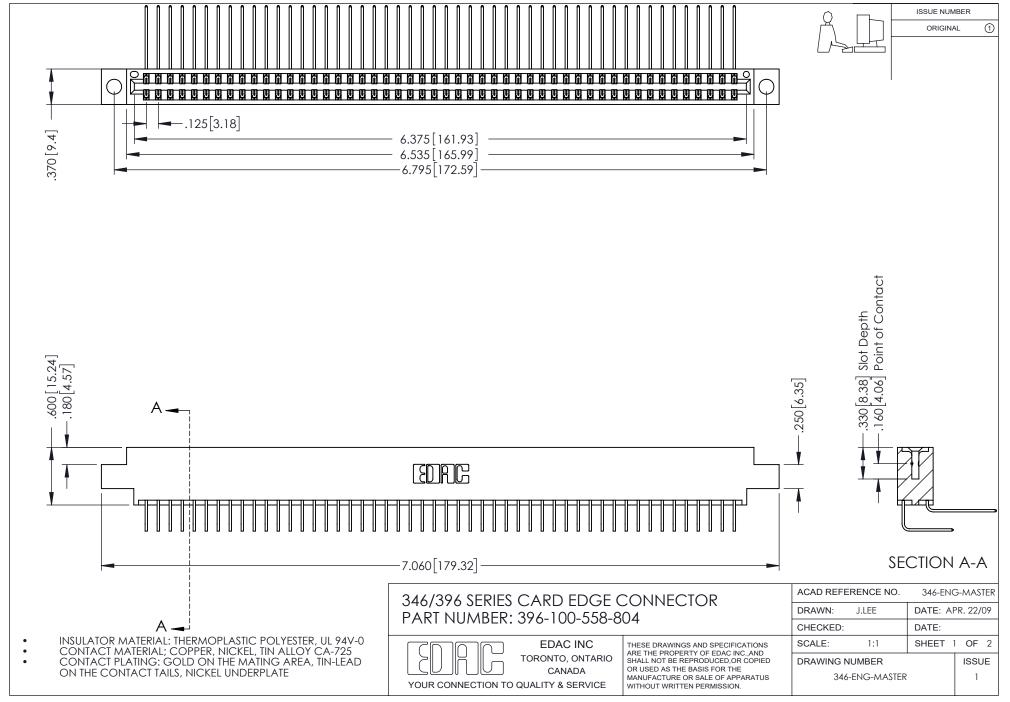

## **Contact Code 556**

INSULATOR MATERIAL: THERMOPLASTIC POLYESTER, UL 94V-0 CONTACT MATERIAL; COPPER, NICKEL, TIN ALLOY CA-725 CONTACT PLATING: GOLD ON THE MATING AREA, TIN-LEAD

ON THE CONTACT TAILS, NICKEL UNDERPLATE

## 346/396 SERIES CARD EDGE CONNECTOR CONTACT CODE 555,556,558,559,560 DIMENSIONS

YOUR CONNECTION TO QUALITY & SERVICE

**EDAC INC** TORONTO, ONTARIO CANADA

THESE DRAWINGS AND SPECIFICATIONS ARE THE PROPERTY OF EDAC INC.,AND SHALL NOT BE REPRODUCED, OR COPIED OR USED AS THE BASIS FOR THE MANUFACTURE OR SALE OF APPARATUS WITHOUT WRITTEN PERMISSION.