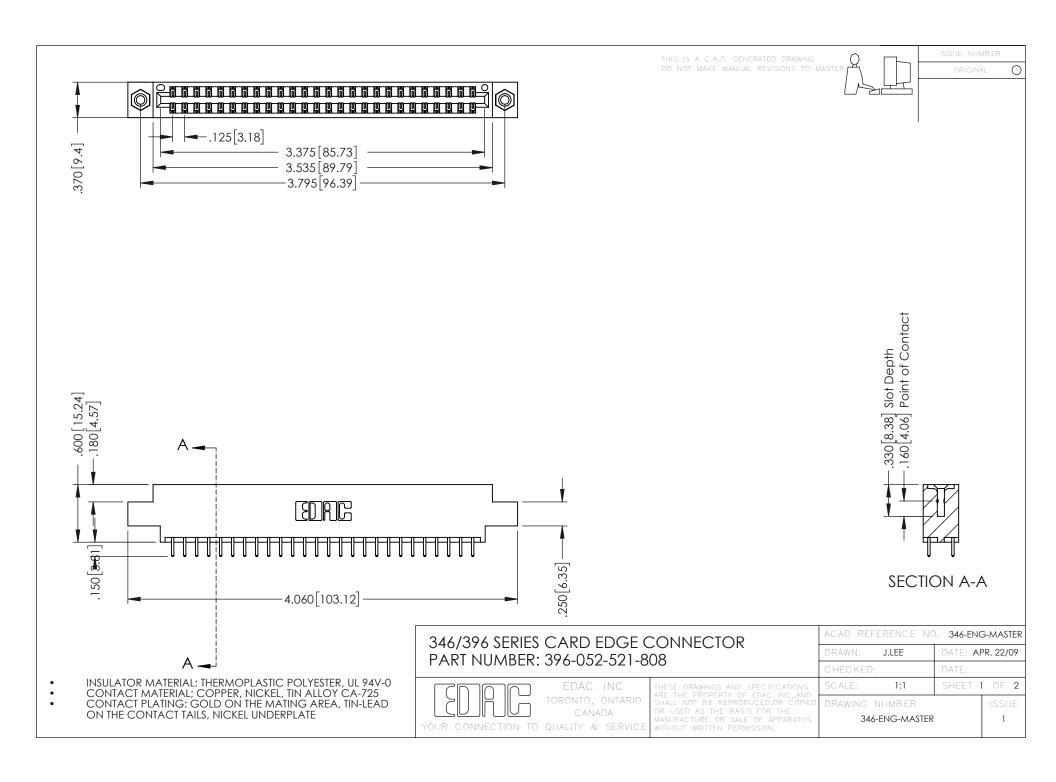

**Contact Code 555** 

**Contact Code 556** 

INSULATOR MATERIAL: THERMOPLASTIC POLYESTER, UL 94V-0 CONTACT MATERIAL; COPPER, NICKEL, TIN ALLOY CA-725

CONTACT PLATING: GOLD ON THE MATING AREA, TIN-LEAD ON THE CONTACT TAILS, NICKEL UNDERPLATE

## 346/396 SERIES CARD EDGE CONNECTOR CONTACT CODE 555,556,558,559,560 DIMENSIONS

YOUR CONNECTION TO QUALITY & SERVICE

|   | ACAD REFERENCE NO. 346-ENG-MASTER |                  |
|---|-----------------------------------|------------------|
|   | DRAWN: J.LEE                      | DATE: APR. 22/09 |
|   | CHECKED:                          | DATE:            |
|   | SCALE: 1:1                        | SHEET 2 OF 2     |
| D | DRAWING NUMBER                    | ISSUE            |