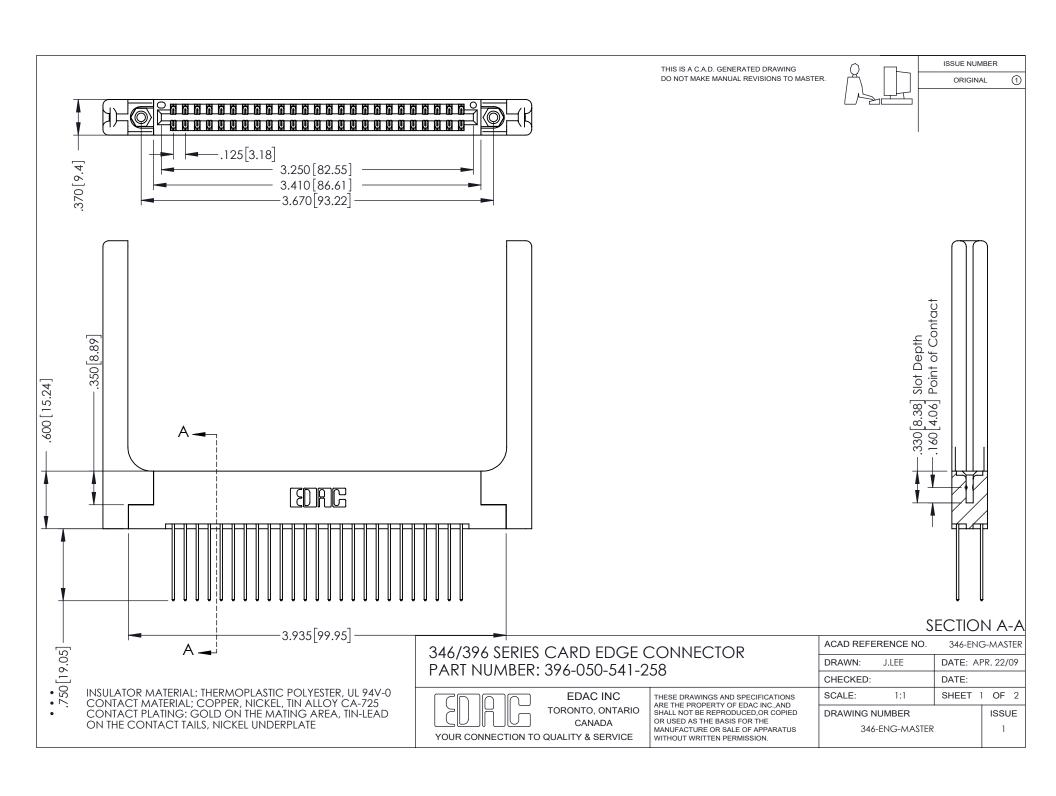

THIS IS A C.A.D. GENERATED DRAWING DO NOT MAKE MANUAL REVISIONS TO MASTER.

ORIGINAL 1

ISSUE NUMBER

**Contact Code 555** 

**Contact Code 556** 

INSULATOR MATERIAL: THERMOPLASTIC POLYESTER, UL 94V-0 CONTACT MATERIAL; COPPER, NICKEL, TIN ALLOY CA-725 CONTACT PLATING: GOLD ON THE MATING AREA, TIN-LEAD

ON THE CONTACT TAILS, NICKEL UNDERPLATE

## 346/396 SERIES CARD EDGE CONNECTOR CONTACT CODE 555,556,558,559,560 DIMENSIONS

YOUR CONNECTION TO QUALITY & SERVICE

**EDAC INC** TORONTO, ONTARIO CANADA

THESE DRAWINGS AND SPECIFICATIONS ARE THE PROPERTY OF EDAC INC.,AND SHALL NOT BE REPRODUCED, OR COPIED OR USED AS THE BASIS FOR THE MANUFACTURE OR SALE OF APPARATUS WITHOUT WRITTEN PERMISSION.

|   | ACAD REFERENCE NO. | 346-ENG-MASTER   |
|---|--------------------|------------------|
|   | DRAWN: J.LEE       | DATE: APR. 22/09 |
| ) | CHECKED:           | DATE:            |
|   | SCALE: 1:1         | SHEET 2 OF 2     |
|   | DRAWING NUMBER     | ISSUE            |
|   | 346-ENG-MASTER     | 1                |