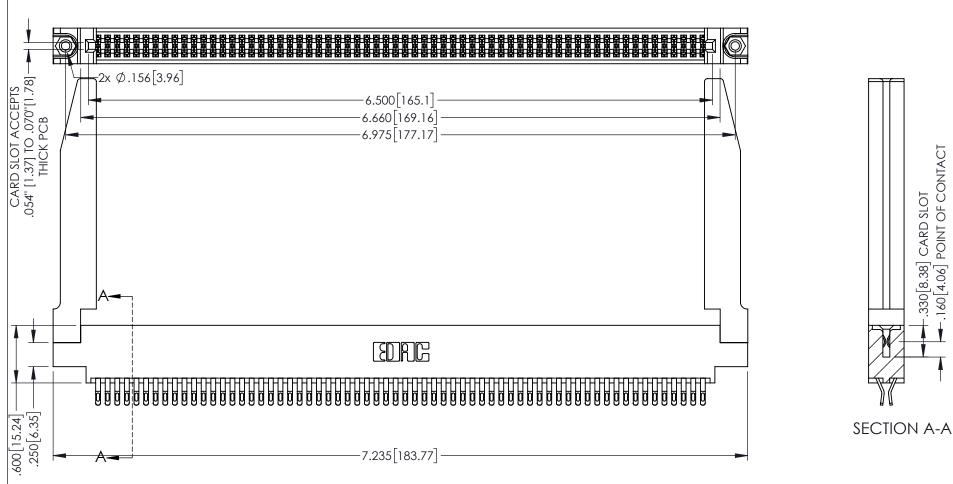

1

INSULATOR MATERIAL: THERMOPLASTIC PBT BLACK, UL 94V-0 CONTACT MATERIAL; COPPER TIN ALLOY

CONTACT PLATING: GOLD ON THE MATING AREA, TIN PLATING ON THE CONTACT TAILS, NICKEL UNDERPLATE

345/395 SERIES CARD EDGE CONNECTOR PART NUMBER: 395-128-555-878

YOUR CONNECTION TO QUALITY & SERVICE

| ACAD REFERENCE NO. 345-ENG-MASTER |                  |       |
|-----------------------------------|------------------|-------|
| DRAWN: R.STA.MONICA               | DATE:MAY.16/2017 |       |
| CHECKED:                          | DATE:            |       |
| SCALE: 1:1                        | SHEET 1          | OF 2  |
| DRAWING NUMBER                    |                  | ISSUE |
| 345-ENG-MASTER                    |                  | 1     |