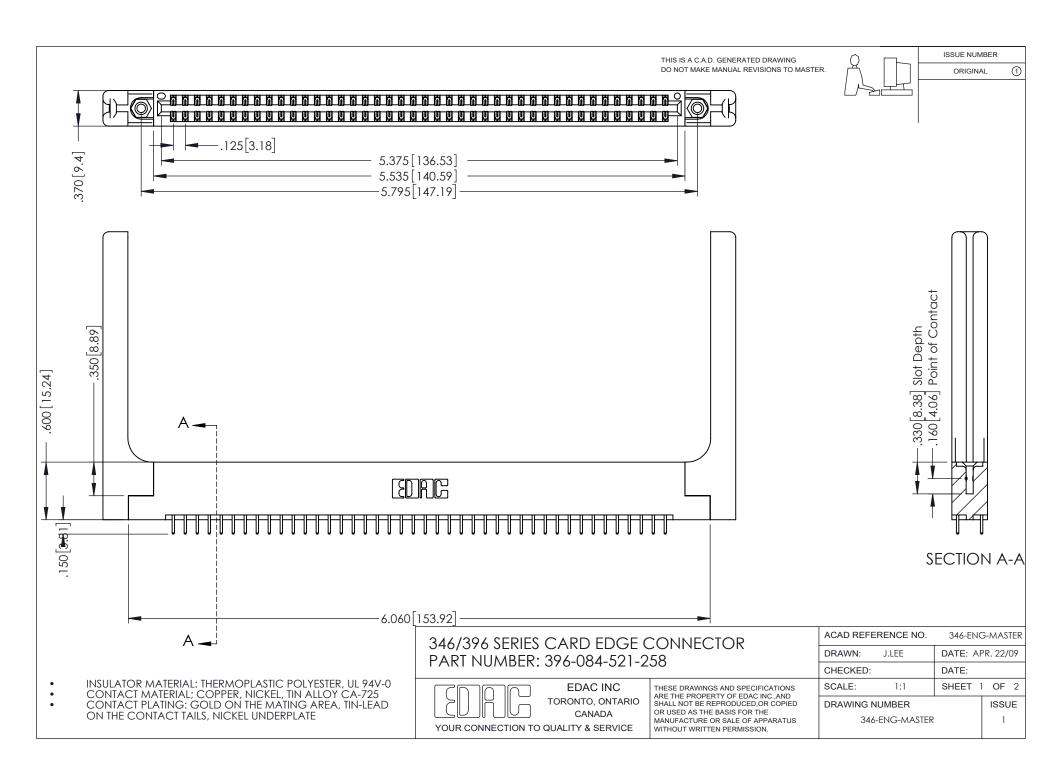

## **Contact Code 556**

INSULATOR MATERIAL: THERMOPLASTIC POLYESTER, UL 94V-0 CONTACT MATERIAL; COPPER, NICKEL, TIN ALLOY CA-725 CONTACT PLATING: GOLD ON THE MATING AREA, TIN-LEAD

ON THE CONTACT TAILS, NICKEL UNDERPLATE

## 346/396 SERIES CARD EDGE CONNECTOR CONTACT CODE 555,556,558,559,560 DIMENSIONS

YOUR CONNECTION TO QUALITY & SERVICE

**EDAC INC** TORONTO, ONTARIO CANADA

THESE DRAWINGS AND SPECIFICATIONS ARE THE PROPERTY OF EDAC INC.,AND SHALL NOT BE REPRODUCED, OR COPIED OR USED AS THE BASIS FOR THE MANUFACTURE OR SALE OF APPARATUS WITHOUT WRITTEN PERMISSION.