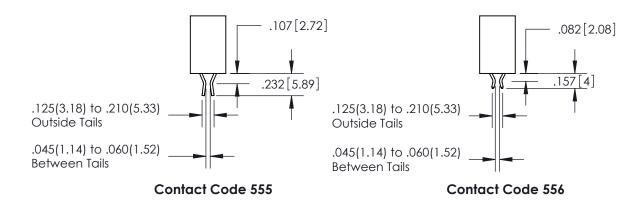

<u>Contact Dimensions:</u> 560-Extender Board Bend (Code 523 Contacts) See Sheet 2 for Contact Code 555, 556, 558, 559, 560 Dimensions

INSULATOR MATERIAL: THERMOPLASTIC PBT, UL 94V-0 CONTACT MATERIAL; COPPER TIN ALLOY CONTACT PLATING: GOLD ON THE MATING AREA, TIN PLATING ON THE CONTACT TAILS, NICKEL UNDERPLATE

ISSUE NUMBER

ORIGINAL

1

**Contact Code 558** 

**Contact Code 559** 

**Contact Code 560** 

| 345/395 SERIES CARD EDGE CONNECTOR          |
|---------------------------------------------|
| CONTACT CODE 555,556,558,559,560 DIMENSIONS |

Outside Tails

Between Tails

|   | ACAD REFERENCE NO.  | 345-ENG-MASTER   |  |
|---|---------------------|------------------|--|
| ò | DRAWN: R.STA.MONICA | DATE:MAY.16/2017 |  |
|   | CHECKED:            | DATE:            |  |
|   | SCALE: 1:1          | SHEET 2 OF 2     |  |
|   | DRAWING NUMBER      | ISSUE            |  |
|   | 345-ENG-MASTER      | 1                |  |
|   |                     |                  |  |