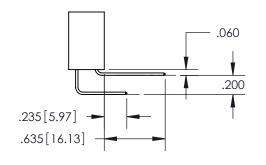

<u>Contact Dimensions:</u> 560-Extender Board Bend (Code 523 Contacts) See Sheet 2 for Contact Code 555, 556, 558, 559, 560 Dimensions

INSULATOR MATERIAL: THERMOPLASTIC PBT, UL 94V-0 CONTACT MATERIAL; COPPER TIN ALLOY CONTACT PLATING: GOLD ON THE MATING AREA, TIN PLATING ON THE CONTACT TAILS, NICKEL UNDERPLATE

ISSUE NUMBER

ORIGINAL

1

**Contact Code 558** 

**Contact Code 559** 

**Contact Code 560** 

| 345/395 SERIES CARD EDGE CONNECTOR          |
|---------------------------------------------|
| CONTACT CODE 555,556,558,559,560 DIMENSIONS |

Outside Tails

Between Tails

|   | ACAD REFERENCE NO.  | 345-ENG-MASTER   |  |
|---|---------------------|------------------|--|
| ò | DRAWN: R.STA.MONICA | DATE:MAY.16/2017 |  |
|   | CHECKED:            | DATE:            |  |
|   | SCALE: 1:1          | SHEET 2 OF 2     |  |
|   | DRAWING NUMBER      | ISSUE            |  |
|   | 345-ENG-MASTER      | 1                |  |
|   |                     |                  |  |