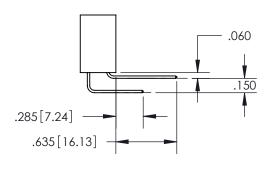

<u>Contact Dimensions:</u> 560-Extender Board Bend (Code 523 Contacts) See Sheet 2 for Contact Code 555, 556, 558, 559, 560 Dimensions

INSULATOR MATERIAL: THERMOPLASTIC PBT, UL 94V-0 CONTACT MATERIAL; COPPER TIN ALLOY CONTACT PLATING: GOLD ON THE MATING AREA, TIN PLATING ON THE CONTACT TAILS, NICKEL UNDERPLATE

ISSUE NUMBER

ORIGINAL

1

**Contact Code 558** 

**Contact Code 559** 

**Contact Code 560** 

| 345/395 SERIES CARD EDGE CONNECTOR          |
|---------------------------------------------|
| CONTACT CODE 555,556,558,559,560 DIMENSIONS |

Outside Tails

Between Tails

|   | ACAD REFERENCE NO.  | 345-ENG-MASTER   |  |
|---|---------------------|------------------|--|
| ò | DRAWN: R.STA.MONICA | DATE:MAY.16/2017 |  |
|   | CHECKED:            | DATE:            |  |
|   | SCALE: 1:1          | SHEET 2 OF 2     |  |
|   | DRAWING NUMBER      | ISSUE            |  |
|   | 345-ENG-MASTER      | 1                |  |
|   |                     |                  |  |