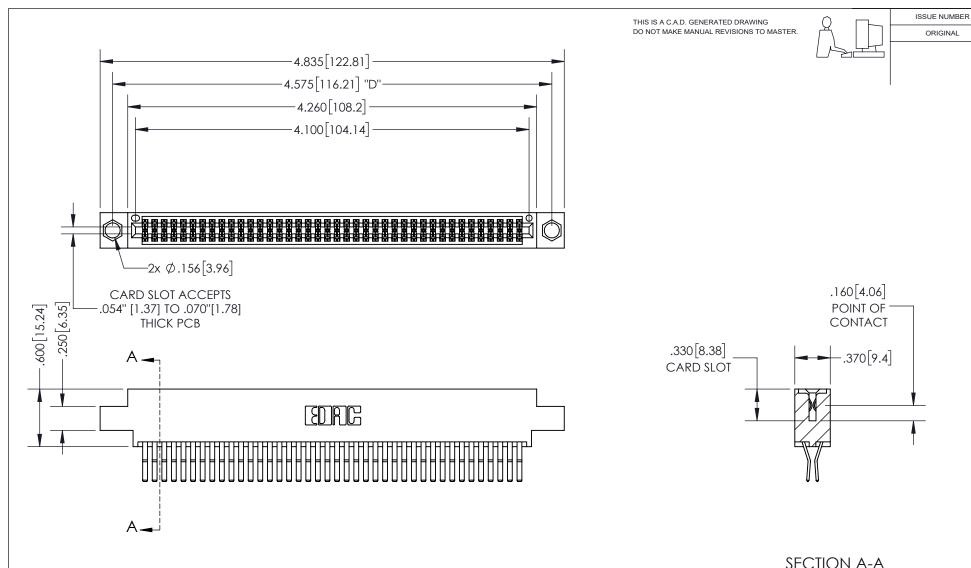

<u>Contact Dimensions:</u> 560-Extender Board Bend (Code 523 Contacts) See Sheet 2 for Contact Code 555, 556, 558, 559, 560 Dimensions

INSULATOR MATERIAL: THERMOPLASTIC PBT, UL 94V-0 CONTACT MATERIAL; COPPER TIN ALLOY CONTACT PLATING: GOLD ON THE MATING AREA, TIN PLATING ON THE CONTACT TAILS, NICKEL UNDERPLATE

345/395 SERIES CARD EDGE CONNECTOR PART NUMBER: 395-080-560-804

YOUR CONNECTION TO QUALITY & SERVICE

**EDAC INC** TORONTO, ONTARIO CANADA

THESE DRAWINGS AND SPECIFICATIONS ARE THE PROPERTY OF EDAC INC.,AND SHALL NOT BE REPRODUCED, OR COPIED OR USED AS THE BASIS FOR THE MANUFACTURE OR SALE OF APPARATUS WITHOUT WRITTEN PERMISSION.

| ACAD REFERENCE NO.  |        | 345-ENG-MASTER   |       |
|---------------------|--------|------------------|-------|
| DRAWN: R.STA.MONICA |        | DATE:MAY.16/2017 |       |
| CHECKED:            |        | DATE:            |       |
| SCALE:              | 1:1    | SHEET            | OF 2  |
| DRAWING             | NUMBER |                  | ISSUE |
| 345-ENG-MASTER      |        |                  | 1     |