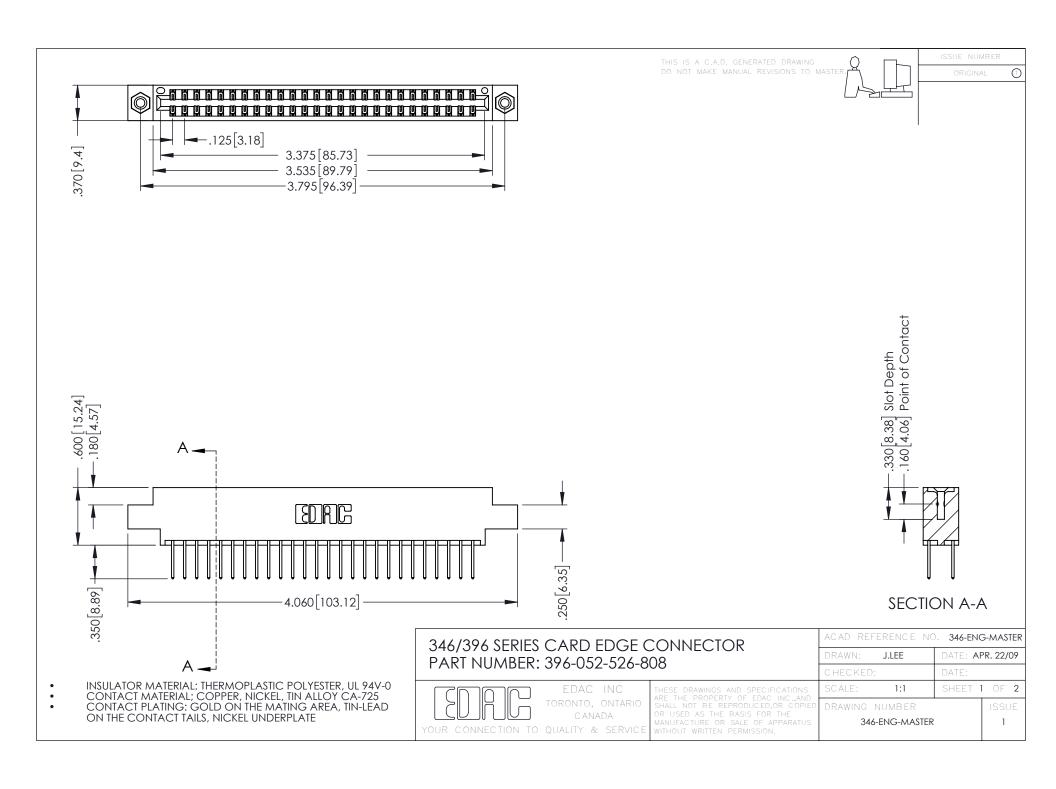

**Contact Code 555** 

**Contact Code 556** 

INSULATOR MATERIAL: THERMOPLASTIC POLYESTER, UL 94V-0 CONTACT MATERIAL; COPPER, NICKEL, TIN ALLOY CA-725

CONTACT PLATING: GOLD ON THE MATING AREA, TIN-LEAD ON THE CONTACT TAILS, NICKEL UNDERPLATE