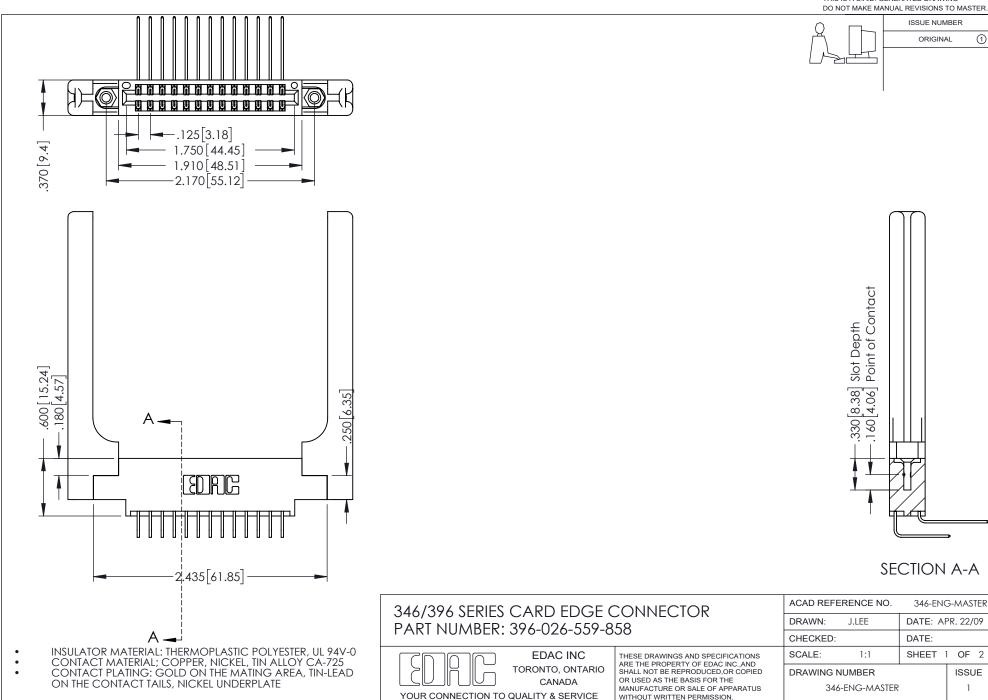

## **Contact Code 556**

INSULATOR MATERIAL: THERMOPLASTIC POLYESTER, UL 94V-0 CONTACT MATERIAL; COPPER, NICKEL, TIN ALLOY CA-725 CONTACT PLATING: GOLD ON THE MATING AREA, TIN-LEAD

ON THE CONTACT TAILS, NICKEL UNDERPLATE

## 346/396 SERIES CARD EDGE CONNECTOR CONTACT CODE 555,556,558,559,560 DIMENSIONS

YOUR CONNECTION TO QUALITY & SERVICE

**EDAC INC** TORONTO, ONTARIO CANADA

THESE DRAWINGS AND SPECIFICATIONS ARE THE PROPERTY OF EDAC INC.,AND SHALL NOT BE REPRODUCED, OR COPIED OR USED AS THE BASIS FOR THE MANUFACTURE OR SALE OF APPARATUS WITHOUT WRITTEN PERMISSION.