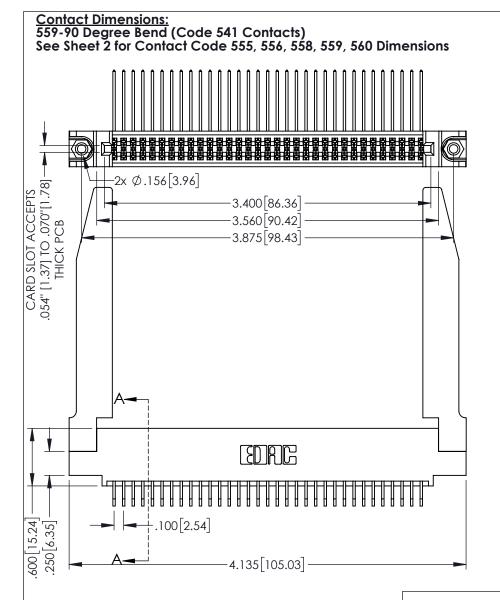

1

60[4.06] POINT OF CONTACT 330[8.38] CARD SLOT .150[3.81] SECTION A-A

345-ENG-MASTER

DATE:MAY.16/2017

345/395 SERIES CARD EDGE CONNECTOR PART NUMBER: 395-066-559-578

YOUR CONNECTION TO QUALITY & SERVICE

1:1 SHEET 1 OF 2 345-ENG-MASTER