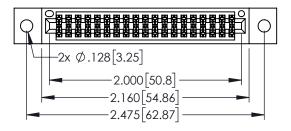

<u>Contact Dimensions:</u>
524-P.C. Tail .018 Sq.(0.46 Sq.) - Tail LG=.175(4.45)
.100 (2.54) Contact Spacing x .200 (5.08) Row Spacing

THIS IS A C.A.D. GENERATED DRAWING DO NOT MAKE MANUAL REVISIONS TO MAST

SUL NUMBER

ORIGINAL

-.330[8.38] CARD SLOT ..160[4.06] POINT OF CONTACT

- INSULATOR MATERIAL: THERMOPLASTIC PBT BLACK, UL 94V-0
- CONTACT MATERIAL; COPPER TIN ALLOY
   CONTACT PLATING: GOLD ON THE MATING AREA, TIN PLATING ON THE CONTACT TAILS, NICKEL UNDERPLATE