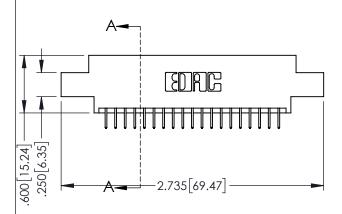

SUL NUMBER

ORIGINAL

-.330[8.38] CARD SLOT ..160[4.06] POINT OF CONTACT

- INSULATOR MATERIAL: THERMOPLASTIC PBT BLACK, UL 94V-0
- CONTACT MATERIAL; COPPER TIN ALLOY
   CONTACT PLATING: GOLD ON THE MATING AREA, TIN PLATING ON THE CONTACT TAILS, NICKEL UNDERPLATE

| SECTION A-A |
|-------------|
|             |

| 345/395 SERIES CARD EDGE CONNECTOR PART NUMBER: 395-038-524-802 |                                                                                                                                     | ACAD REFERENCE NO. 345-ENG-MASTER                                               |                |                 |           |       |
|-----------------------------------------------------------------|-------------------------------------------------------------------------------------------------------------------------------------|---------------------------------------------------------------------------------|----------------|-----------------|-----------|-------|
|                                                                 |                                                                                                                                     | DRAWN: I                                                                        | R.STA.MONICA   | DATE: <b>MA</b> | Y.16/2017 |       |
|                                                                 |                                                                                                                                     | CHECKE                                                                          | ):             | DATE:           |           |       |
|                                                                 |                                                                                                                                     | , ONTARIO ARE THE PROPERTY OF EDAC INC., AND SHALL NOT BE REPRODUCED, OR COPIED | SCALE:         | 1:1             | SHEET 1   | OF 2  |
|                                                                 | TORONTO, ONTARIO                                                                                                                    |                                                                                 | DRAWING NUMBER |                 |           | ISSUE |
| YOUR CONNECTION TO                                              | CANADA OR USED AS THE BASIS FOR THE MANUFACTURE OR SALE OF APPARATI  OR CONNECTION TO QUALITY & SERVICE WITHOUT WRITTEN PERMISSION. |                                                                                 | 345-ENG-MASTER |                 |           | 1     |