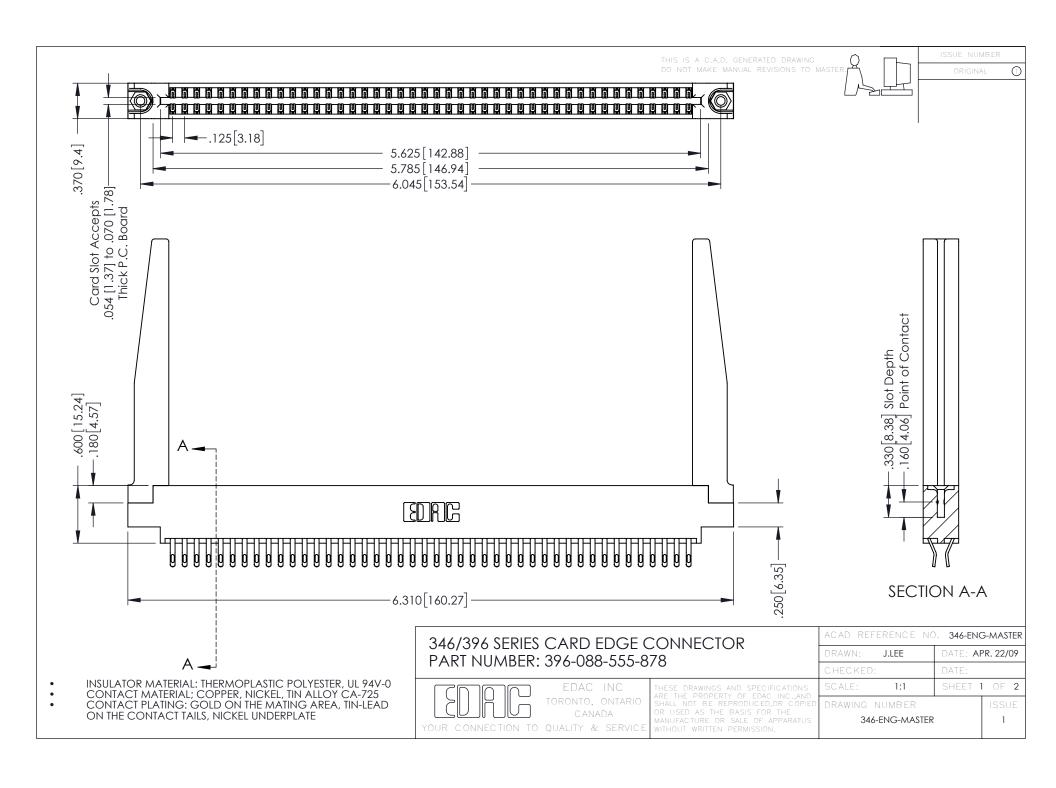

**Contact Code 555** 

**Contact Code 556** 

INSULATOR MATERIAL: THERMOPLASTIC POLYESTER, UL 94V-0 CONTACT MATERIAL; COPPER, NICKEL, TIN ALLOY CA-725

CONTACT PLATING: GOLD ON THE MATING AREA, TIN-LEAD ON THE CONTACT TAILS, NICKEL UNDERPLATE

## 346/396 SERIES CARD EDGE CONNECTOR CONTACT CODE 555,556,558,559,560 DIMENSIONS

YOUR CONNECTION TO QUALITY & SERVICE

|   | ACAD REFERENCE NO. 346-ENG-MASTER |                  |
|---|-----------------------------------|------------------|
|   | DRAWN: J.LEE                      | DATE: APR. 22/09 |
|   | CHECKED:                          | DATE:            |
|   | SCALE: 1:1                        | SHEET 2 OF 2     |
| D | DRAWING NUMBER                    | ISSUE            |

346-ENG-MASTER