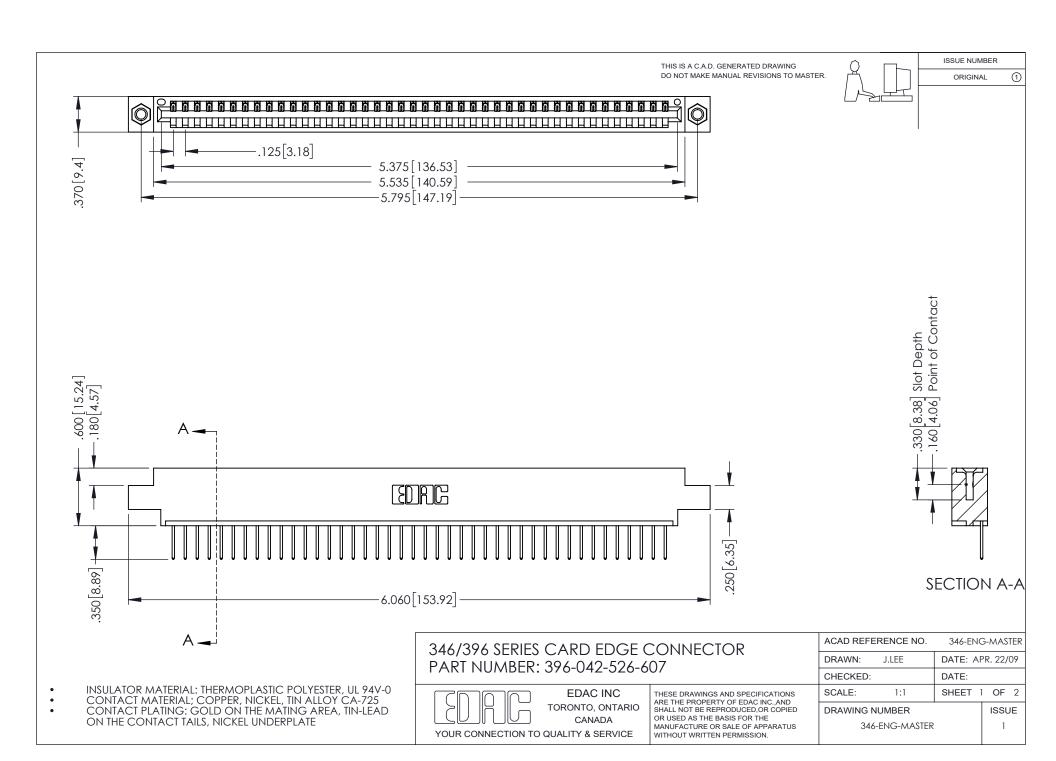

## **Contact Code 556**

INSULATOR MATERIAL: THERMOPLASTIC POLYESTER, UL 94V-0 CONTACT MATERIAL; COPPER, NICKEL, TIN ALLOY CA-725 CONTACT PLATING: GOLD ON THE MATING AREA, TIN-LEAD

ON THE CONTACT TAILS, NICKEL UNDERPLATE

## 346/396 SERIES CARD EDGE CONNECTOR CONTACT CODE 555,556,558,559,560 DIMENSIONS

YOUR CONNECTION TO QUALITY & SERVICE

**EDAC INC** TORONTO, ONTARIO CANADA

THESE DRAWINGS AND SPECIFICATIONS ARE THE PROPERTY OF EDAC INC.,AND SHALL NOT BE REPRODUCED, OR COPIED OR USED AS THE BASIS FOR THE MANUFACTURE OR SALE OF APPARATUS WITHOUT WRITTEN PERMISSION.