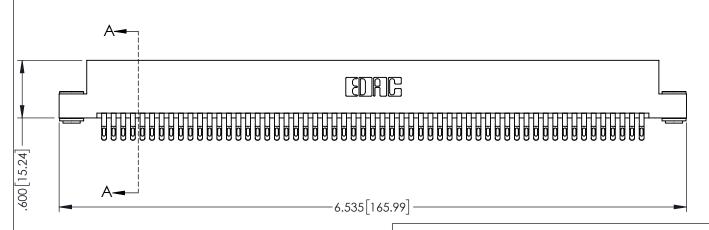

**Contact Code 558** 

Contact Code 559

**Contact Code 560** 

INSULATOR MATERIAL: THERMOPLASTIC POLYESTER, UL 94V-0

DAP MATERIAL AVAILABLE UPON REQUEST

CONTACT MATERIAL; COPPER ALLOY CONTACT PLATING: GOLD ON THE MATING AREA, TIN PLATING ON THE CONTACT TAILS, NICKEL UNDERPLATE