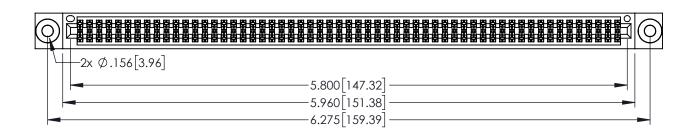

1

INSULATOR MATERIAL: THERMOPLASTIC PBT BLACK, UL 94V-0

CONTACT MATERIAL; COPPER TIN ALLOY CONTACT PLATING: GOLD ON THE MATING AREA, TIN PLATING ON THE CONTACT TAILS, NICKEL UNDERPLATE

345/395 SERIES CARD EDGE CONNECTOR PART NUMBER: 395-114-555-203