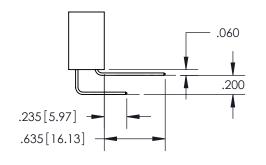

THIS IS A C.A.D. GENERATED DRAWING DO NOT MAKE MANUAL REVISIONS TO MASTER.

ISSUE NUMBER

ORIGINAL

.160 4.06 POINT OF CONTACT .330[8.38] -.370[9.4] **CARD SLOT** 

<u>Contact Dimensions:</u> 556-Extender Board Bend (Code 520 Contacts)

See Sheet 2 for Contact Code 555, 556, 558, 559, 560 Dimensions

INSULATOR MATERIAL: THERMOPLASTIC PBT, UL 94V-0 CONTACT MATERIAL; COPPER TIN ALLOY CONTACT PLATING: GOLD ON THE MATING AREA, TIN PLATING ON THE CONTACT TAILS, NICKEL UNDERPLATE

SECTION A-A

ISSUE NUMBER

ORIGINAL

1

**Contact Code 558** 

**Contact Code 559** 

**Contact Code 560** 

| 345/395 SERIES CARD EDGE CONNECTOR          |
|---------------------------------------------|
| CONTACT CODE 555,556,558,559,560 DIMENSIONS |