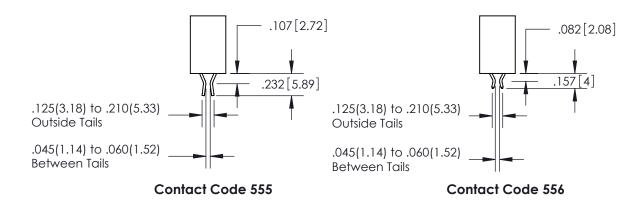

See Sheet 2 for Contact Code 555, 556, 558, 559, 560 Dimensions

INSULATOR MATERIAL: THERMOPLASTIC PBT, UL 94V-0 CONTACT MATERIAL; COPPER TIN ALLOY CONTACT PLATING: GOLD ON THE MATING AREA, TIN PLATING ON THE CONTACT TAILS, NICKEL UNDERPLATE

SECTION A-A

ISSUE NUMBER

ORIGINAL

1

**Contact Code 558** 

**Contact Code 559** 

**Contact Code 560** 

| 345/395 SERIES CARD EDGE CONNECTOR          |
|---------------------------------------------|
| CONTACT CODE 555,556,558,559,560 DIMENSIONS |

Outside Tails

Between Tails

|   | ACAD REFERENCE NO.  | 345-ENG-MASTER   |
|---|---------------------|------------------|
|   | DRAWN: R.STA.MONICA | DATE:MAY.16/2017 |
| ) | CHECKED:            | DATE:            |
|   | SCALE: 1:1          | SHEET 2 OF 2     |
|   | DRAWING NUMBER      | ISSUE            |
|   | 345-ENG-MASTER      | 1                |
|   |                     |                  |