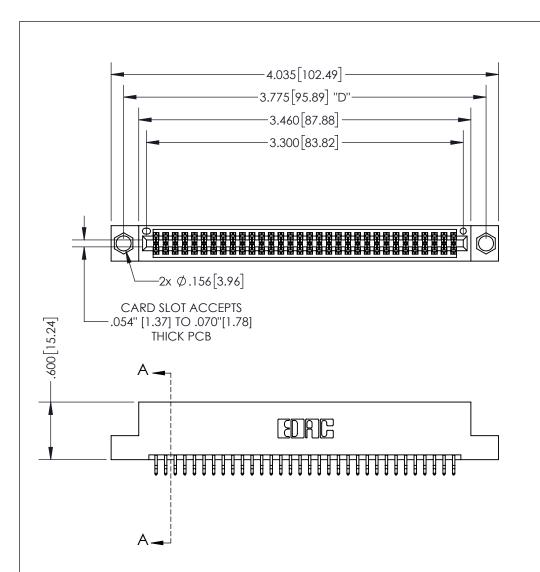

345/395 SERIES CARD EDGE CONNECTOR PART NUMBER: 395-064-556-204

YOUR CONNECTION TO QUALITY & SERVICE

**EDAC INC** TORONTO, ONTARIO CANADA

THESE DRAWINGS AND SPECIFICATIONS ARE THE PROPERTY OF EDAC INC.,AND SHALL NOT BE REPRODUCED, OR COPIED OR USED AS THE BASIS FOR THE MANUFACTURE OR SALE OF APPARATUS WITHOUT WRITTEN PERMISSION.

| ACAD REFERENCE NO.  | 345-ENG-MASTER   |
|---------------------|------------------|
| DRAWN: R.STA.MONICA | DATE:MAY.16/2017 |
| CHECKED:            | DATE:            |
| SCALE: 1:1          | SHEET 1 OF 2     |
| DRAWING NUMBER      | ISSUE            |
| 345-ENG-MASTER      | 1                |