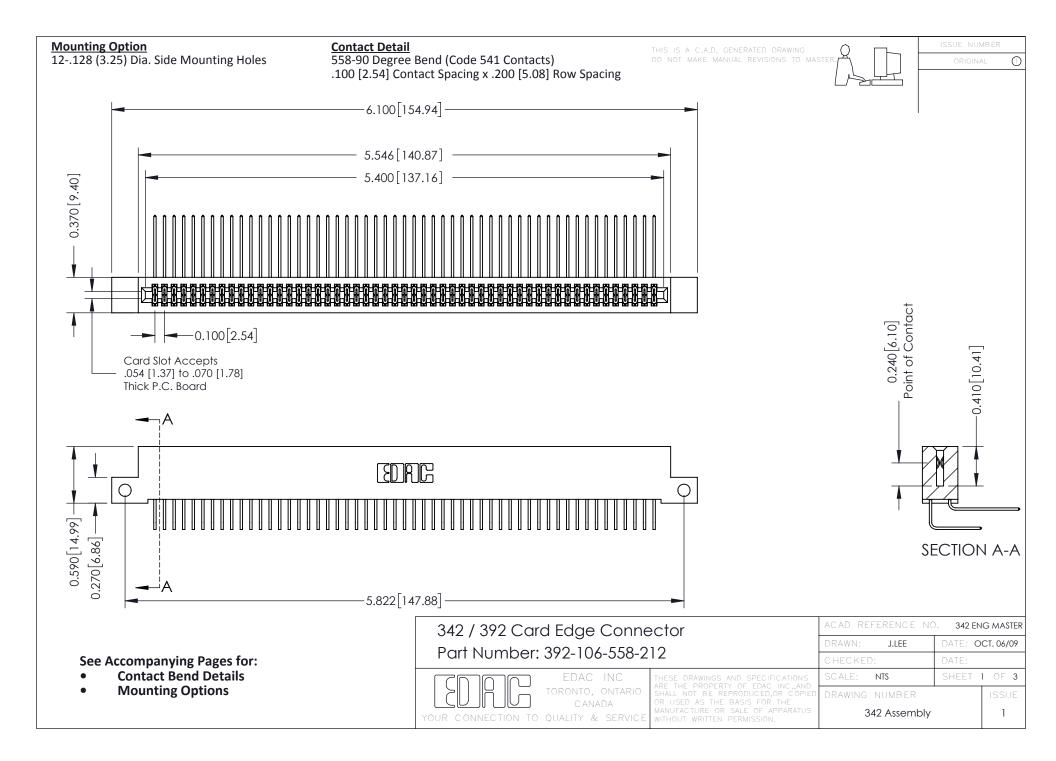

THIS IS A C.A.D. GENERATED DRAWING DO NOT MAKE MANUAL REVISIONS TO MASTER. ISSUE NUMBER

ORIGINAL

1



| 342 / 392 Series Card Edge Connector<br>Contact Bend Detail |                                                                                                                                                                                                  | ACAD REFERENCE NO. 342 ENG MASTER |             |                  |        |
|-------------------------------------------------------------|--------------------------------------------------------------------------------------------------------------------------------------------------------------------------------------------------|-----------------------------------|-------------|------------------|--------|
|