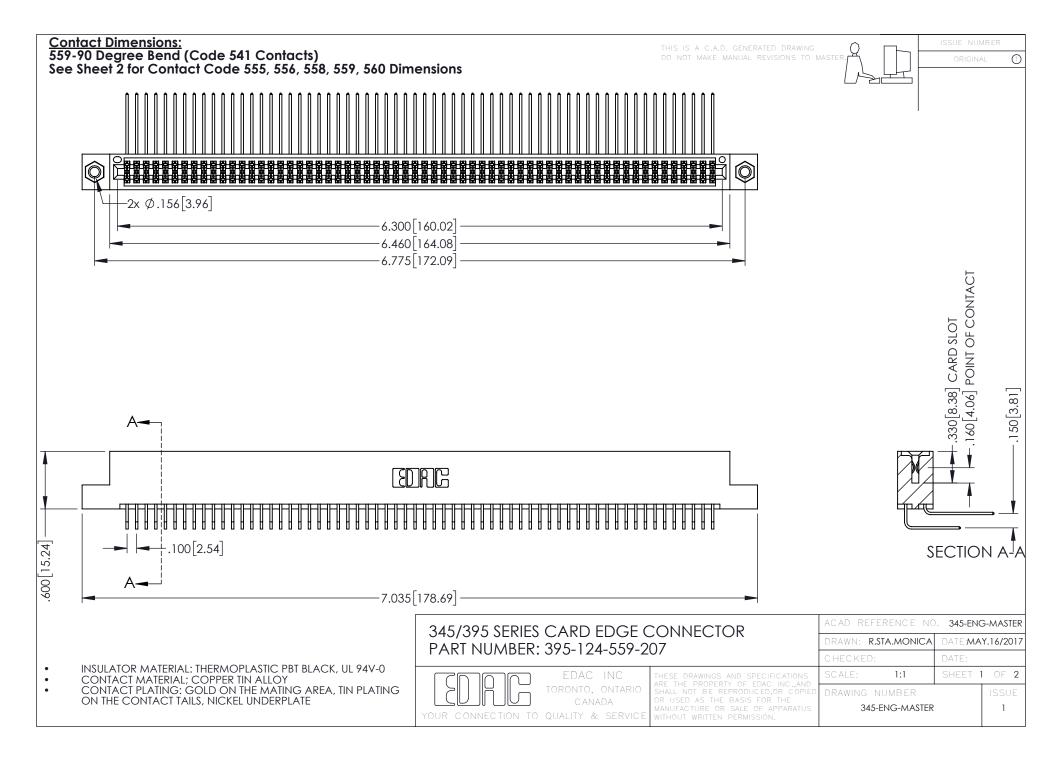

CONTACT MATERIAL; COPPER ALLOY CONTACT PLATING: GOLD ON THE MATING AREA, TIN PLATING ON THE CONTACT TAILS, NICKEL UNDERPLATE

345/395 SERIES CARD EDGE CONNECTOR CONTACT CODE 555,556,558,559,560 DIMENSIONS