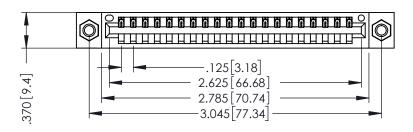

THIS IS A C.A.D. GENERATED DRAWING DO NOT MAKE MANUAL REVISIONS TO MASTER.

ISSUE NUMBER

ORIGINAL

1

EDRG

-3.310[84.07]

INSULATOR MATERIAL: THERMOPLASTIC POLYESTER, UL 94V-0 CONTACT MATERIAL; COPPER, NICKEL, TIN ALLOY CA-725 CONTACT PLATING: GOLD ON THE MATING AREA, TIN-LEAD ON THE CONTACT TAILS, NICKEL UNDERPLATE

440[11.18]

346/396 SERIES CARD EDGE CONNECTOR PART NUMBER: 396-020-522-607

YOUR CONNECTION TO QUALITY & SERVICE

**EDAC INC** TORONTO, ONTARIO CANADA

THESE DRAWINGS AND SPECIFICATIONS ARE THE PROPERTY OF EDAC INC., AND SHALL NOT BE REPRODUCED,OR COPIED OR USED AS THE BASIS FOR THE MANUFACTURE OR SALE OF APPARATUS WITHOUT WRITTEN PERMISSION.

| ACAD REFERENCE NO. | 346-ENG-MASTER   |
|--------------------|------------------|
| DRAWN: J.LEE       | DATE: APR. 22/09 |
| CHECKED:           | DATE:            |
| SCALE: 1:1         | SHEET 1 OF 2     |
| DRAWING NUMBER     | ISSUE            |
| 346-ENG-MASTER     | 1                |