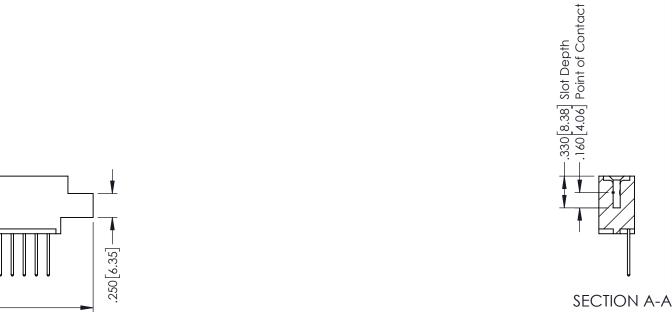

## **Contact Code 555**

## **Contact Code 556**

INSULATOR MATERIAL: THERMOPLASTIC POLYESTER, UL 94V-0 CONTACT MATERIAL; COPPER, NICKEL, TIN ALLOY CA-725 CONTACT PLATING: GOLD ON THE MATING AREA, TIN-LEAD

ON THE CONTACT TAILS, NICKEL UNDERPLATE

## 346/396 SERIES CARD EDGE CONNECTOR CONTACT CODE 555,556,558,559,560 DIMENSIONS

YOUR CONNECTION TO QUALITY & SERVICE

**EDAC INC** TORONTO, ONTARIO CANADA

THESE DRAWINGS AND SPECIFICATIONS ARE THE PROPERTY OF EDAC INC.,AND SHALL NOT BE REPRODUCED, OR COPIED OR USED AS THE BASIS FOR THE MANUFACTURE OR SALE OF APPARATUS WITHOUT WRITTEN PERMISSION.

|   | ACAD REFERENCE NO. | 346-ENG-MASTER   |
|---|--------------------|------------------|
|   | DRAWN: J.LEE       | DATE: APR. 22/09 |
| • | CHECKED:           | DATE:            |
|   | SCALE: 1:1         | SHEET 2 OF 2     |
|   | DRAWING NUMBER     | ISSUE            |
|   | 346-ENG-MASTER     | 1                |