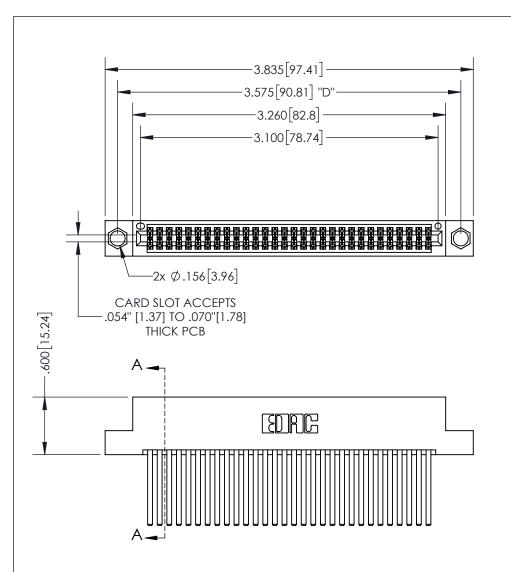

THIS IS A C.A.D. GENERATED DRAWING DO NOT MAKE MANUAL REVISIONS TO MASTER.

ISSUE NUMBER

ORIGINAL

1

.160 4.06 POINT OF CONTACT .330[8.38] -.370[9.4] **CARD SLOT** 

SECTION A-A

**Contact Dimensions:** 544-Wire Wrap .050x.025(1.27x0.64) - Tail LG=.750(19.05) .100 (2.54) Contact Spacing x .200 (5.08) Row Spacing

INSULATOR MATERIAL: THERMOPLASTIC PBT, UL 94V-0 CONTACT MATERIAL; COPPER TIN ALLOY CONTACT PLATING: GOLD ON THE MATING AREA, TIN PLATING ON THE CONTACT TAILS, NICKEL UNDERPLATE

345/395 SERIES CARD EDGE CONNECTOR PART NUMBER: 395-060-544-204