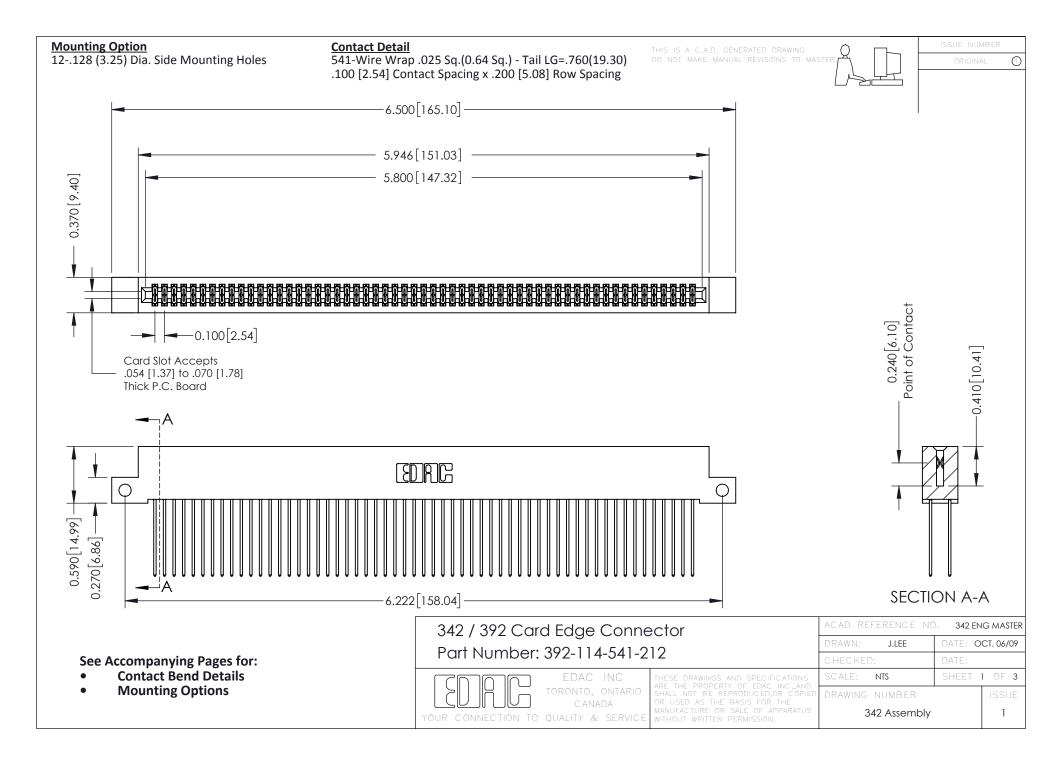

THIS IS A C.A.D. GENERATED DRAWING DO NOT MAKE MANUAL REVISIONS TO MASTER. ISSUE NUMBER

ORIGINAL

1



| 342 / 392 Series Card Edge Connector<br>Contact Bend Detail |                                                                                                                                                                                                  | ACAD REFERENCE NO. 342 ENG MASTER |             |                  |        |
|-------------------------------------------------------------|--------------------------------------------------------------------------------------------------------------------------------------------------------------------------------------------------|-----------------------------------|-------------|------------------|--------|
|