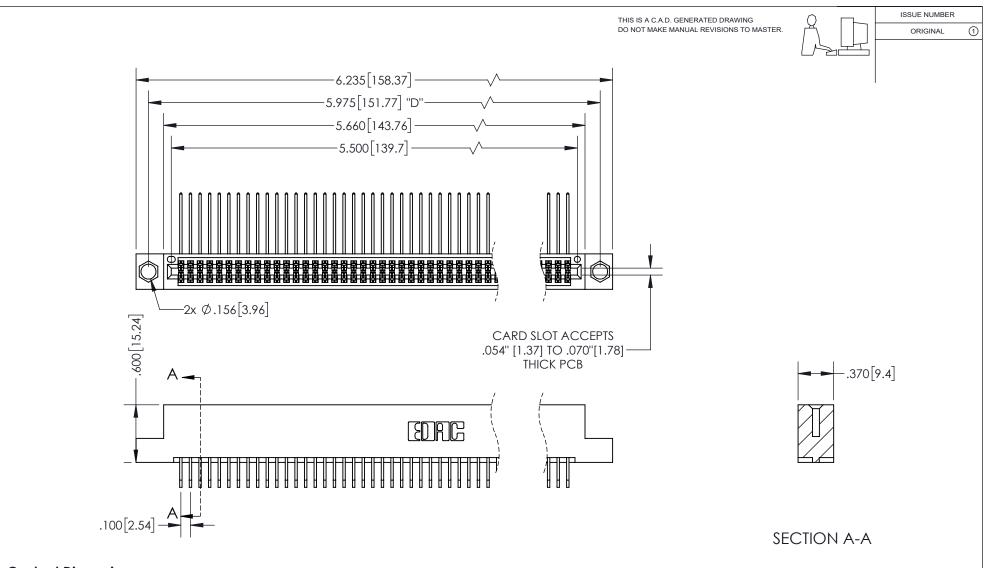

## 345/395 SERIES CARD EDGE CONNECTOR PART NUMBER: 395-108-558-204

YOUR CONNECTION TO QUALITY & SERVICE

**EDAC INC** TORONTO, ONTARIO CANADA

THESE DRAWINGS AND SPECIFICATIONS ARE THE PROPERTY OF EDAC INC.,AND SHALL NOT BE REPRODUCED, OR COPIED OR USED AS THE BASIS FOR THE MANUFACTURE OR SALE OF APPARATUS WITHOUT WRITTEN PERMISSION.

| ACAD REFERENCE NO.  | 345-ENG-MASTER   |
|---------------------|------------------|
| DRAWN: R.STA.MONICA | DATE:MAY.16/2017 |
| CHECKED:            | DATE:            |
| SCALE: 1:1          | SHEET 1 OF 2     |
| DRAWING NUMBER      | ISSUE            |
| 345-ENG-MASTER      | 1                |