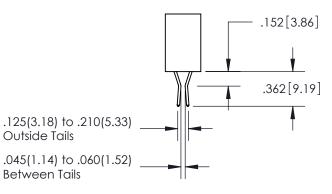

ACT MATERIAL; COPPER TIN ALLOY CONTACT PLATING: GOLD ON THE MATING AREA, TIN PLATING ON THE CONTACT TAILS, NICKEL UNDERPLATE

## 345/395 SERIES CARD EDGE CONNECTOR PART NUMBER: 395-108-558-204

YOUR CONNECTION TO QUALITY & SERVICE

**EDAC INC** TORONTO, ONTARIO CANADA

THESE DRAWINGS AND SPECIFICATIONS ARE THE PROPERTY OF EDAC INC.,AND SHALL NOT BE REPRODUCED, OR COPIED OR USED AS THE BASIS FOR THE MANUFACTURE OR SALE OF APPARATUS WITHOUT WRITTEN PERMISSION.

| ACAD REFERENCE NO.  | 345-ENG-MASTER   |
|---------------------|------------------|
| DRAWN: R.STA.MONICA | DATE:MAY.16/2017 |
| CHECKED:            | DATE:            |
| SCALE: 1:1          | SHEET 1 OF 2     |
| DRAWING NUMBER      | ISSUE            |
| 345-ENG-MASTER      | 1                |



ORIGINAL 1

ISSUE NUMBER









**Contact Code 558** 

## **Contact Code 559**

Contact Code 560

- INSULATOR MATERIAL: THERMOPLASTIC POLYESTER, UL 94V-0
- DAP MATERIAL AVAILABLE UPON REQUEST
- CONTACT MATERIAL; COPPER ALLOY

CONTACT PLATING: GOLD ON THE MATING AREA, TIN PLATING ON THE CONTACT TAILS, NICKEL UNDERPLATE

\*FOR ALL OTHER SPECIFICATIONS REFER TO SHEET 3\*

## 345/395 SERIES CARD EDGE CONNECTOR CONTACT CODE 555,556,558,559,560 DIMENSIONS

YOUR CONNECTION TO QUALITY & SERVICE

**EDAC INC** TORONTO, ONTARIO CANADA

THESE DRAWINGS AND SPECIFICATIONS ARE THE PROPERTY OF EDAC INC.,AND SHALL NOT BE REPRODUCED, OR COPIED OR USED AS THE BASIS FOR THE MANUFACTURE OR SALE OF APPARATUS WITHOUT WRITTEN PERMISSION.

| ACAD REFERENCE NO.  | 345-ENG-MASTER   |
|---------------------|------------------|
| DRAWN: R.STA.MONI