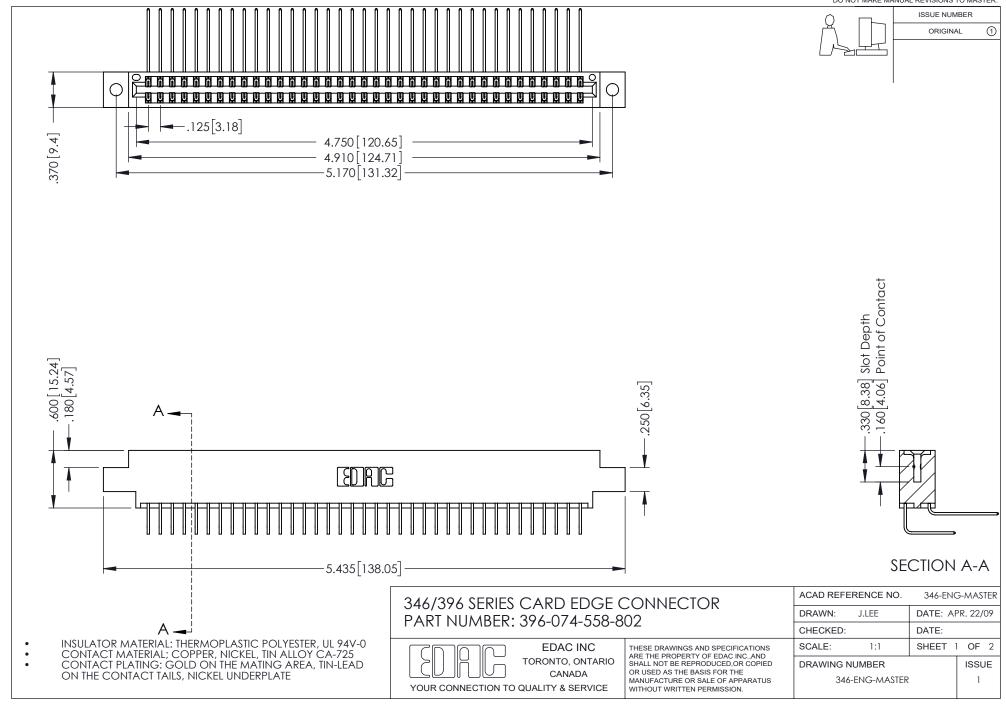

## **Contact Code 556**

INSULATOR MATERIAL: THERMOPLASTIC POLYESTER, UL 94V-0 CONTACT MATERIAL; COPPER, NICKEL, TIN ALLOY CA-725 CONTACT PLATING: GOLD ON THE MATING AREA, TIN-LEAD

ON THE CONTACT TAILS, NICKEL UNDERPLATE

## 346/396 SERIES CARD EDGE CONNECTOR CONTACT CODE 555,556,558,559,560 DIMENSIONS

YOUR CONNECTION TO QUALITY & SERVICE

**EDAC INC** TORONTO, ONTARIO CANADA

THESE DRAWINGS AND SPECIFICATIONS ARE THE PROPERTY OF EDAC INC.,AND SHALL NOT BE REPRODUCED, OR COPIED OR USED AS THE BASIS FOR THE MANUFACTURE OR SALE OF APPARATUS WITHOUT WRITTEN PERMISSION.