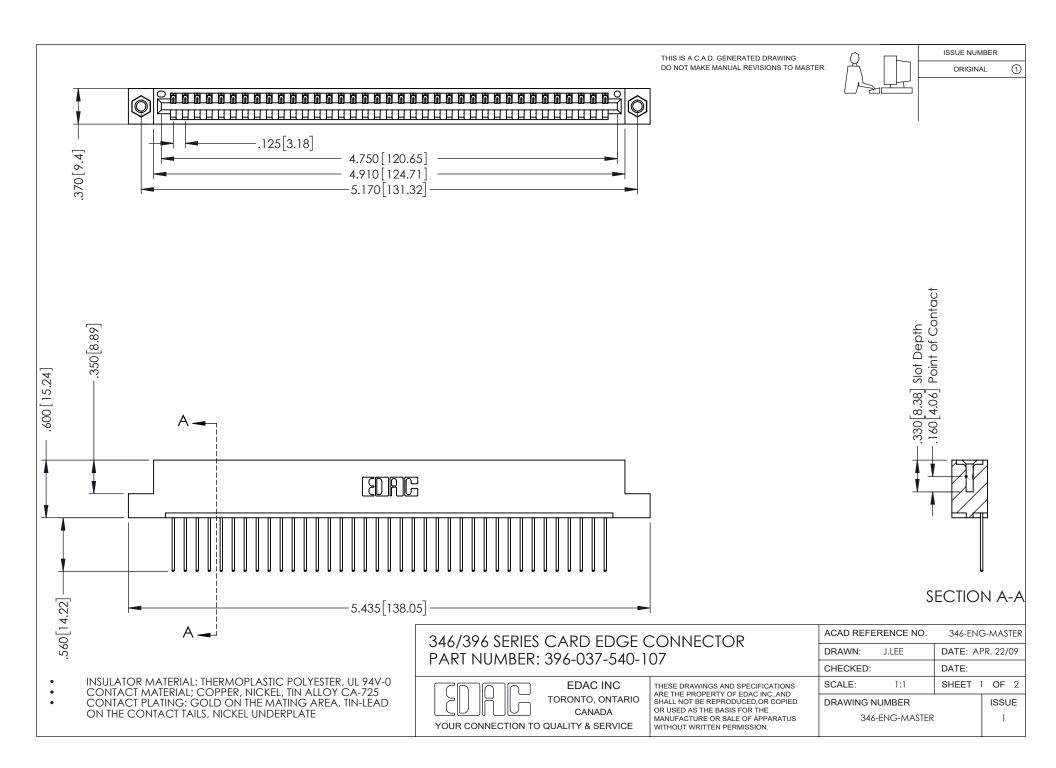

## **Contact Code 556**

INSULATOR MATERIAL: THERMOPLASTIC POLYESTER, UL 94V-0 CONTACT MATERIAL; COPPER, NICKEL, TIN ALLOY CA-725 CONTACT PLATING: GOLD ON THE MATING AREA, TIN-LEAD

ON THE CONTACT TAILS, NICKEL UNDERPLATE

## 346/396 SERIES CARD EDGE CONNECTOR CONTACT CODE 555,556,558,559,560 DIMENSIONS

YOUR CONNECTION TO QUALITY & SERVICE

**EDAC INC** TORONTO, ONTARIO CANADA

THESE DRAWINGS AND SPECIFICATIONS ARE THE PROPERTY OF EDAC INC.,AND SHALL NOT BE REPRODUCED, OR COPIED OR USED AS THE BASIS FOR THE MANUFACTURE OR SALE OF APPARATUS WITHOUT WRITTEN PERMISSION.