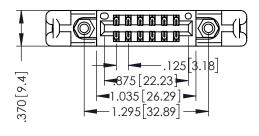

THIS IS A C.A.D. GENERATED DRAWING DO NOT MAKE MANUAL REVISIONS TO MASTER.

ISSUE NUMBER

ORIGINAL

1

- INSULATOR MATERIAL: THERMOPLASTIC POLYESTER, UL 94V-0 CONTACT MATERIAL; COPPER, NICKEL, TIN ALLOY CA-725 CONTACT PLATING: GOLD ON THE MATING AREA, TIN-LEAD
  - ON THE CONTACT TAILS, NICKEL UNDERPLATE

346/396 SERIES CARD EDGE CONNECTOR PART NUMBER: 396-012-540-258

YOUR CONNECTION TO QUALITY & SERVICE

**EDAC INC** TORONTO, ONTARIO CANADA

THESE DRAWINGS AND SPECIFICATIONS ARE THE PROPERTY OF EDAC INC.,AND SHALL NOT BE REPRODUCED,OR COPIED OR USED AS THE BASIS FOR THE MANUFACTURE OR SALE OF APPARATUS WITHOUT WRITTEN PERMISSION.

| ACAD REFERENCE NO. |       | 346-ENG-MASTER |           |
|--------------------|-------|----------------|-----------|
| DRAWN:             | J.LEE | DATE: AF       | PR. 22/09 |
| CHECKED:           |       | DATE:          |           |
| SCALE:             | 1:1   | SHEET          | OF 2      |
| DRAWING NUMBER     |       |                | ISSUE     |
| 346-ENG-MASTER     |       |                | 1         |