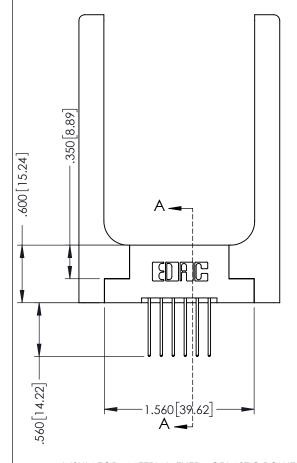

Slot Depth Point of Contact .330[8.38] : .160[4.06] |

SECTION A-A

ISSUE NUMBER ORIGINAL 1

## **Contact Code 555**

## **Contact Code 556**

INSULATOR MATERIAL: THERMOPLASTIC POLYESTER, UL 94V-0 CONTACT MATERIAL; COPPER, NICKEL, TIN ALLOY CA-725 CONTACT PLATING: GOLD ON THE MATING AREA, TIN-LEAD

ON THE CONTACT TAILS, NICKEL UNDERPLATE

## 346/396 SERIES CARD EDGE CONNECTOR CONTACT CODE 555,556,558,559,560 DIMENSIONS

YOUR CONNECTION TO QUALITY & SERVICE

**EDAC INC** TORONTO, ONTARIO CANADA

THESE DRAWINGS AND SPECIFICATIONS ARE THE PROPERTY OF EDAC INC.,AND SHALL NOT BE REPRODUCED, OR COPIED OR USED AS THE BASIS FOR THE MANUFACTURE OR SALE OF APPARATUS WITHOUT WRITTEN PERMISSION.

|  | ACAD REFERENCE NO. | 346-ENG-MASTER   |  |
|--|--------------------|------------------|--|
|  | DRAWN: J.LEE       | DATE: APR. 22/09 |  |
|  | CHECKED:           | DATE:            |  |
|  | SCALE: 1:1         | SHEET 2 OF 2     |  |
|  | DRAWING NUMBER     | ISSUE            |  |
|  | 346-ENG-MASTER     | 1                |  |