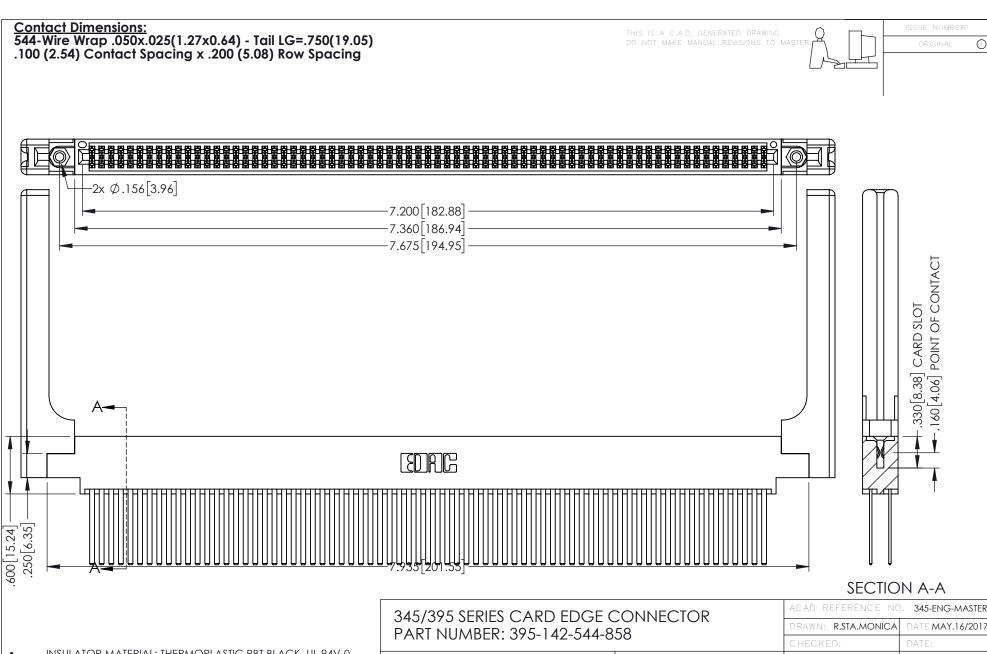

345/395 SERIES CARD EDGE CONNECTOR CONTACT CODE 555,556,558,559,560 DIMENSIONS

YOUR CONNECTION TO QUALITY & SERVICE

ACAD REFERENCE NO. 345-ENG-MASTER DATE:MAY.16/2017 DRAWN: R.STA.MONICA 1:1 SHEET 2 OF 2