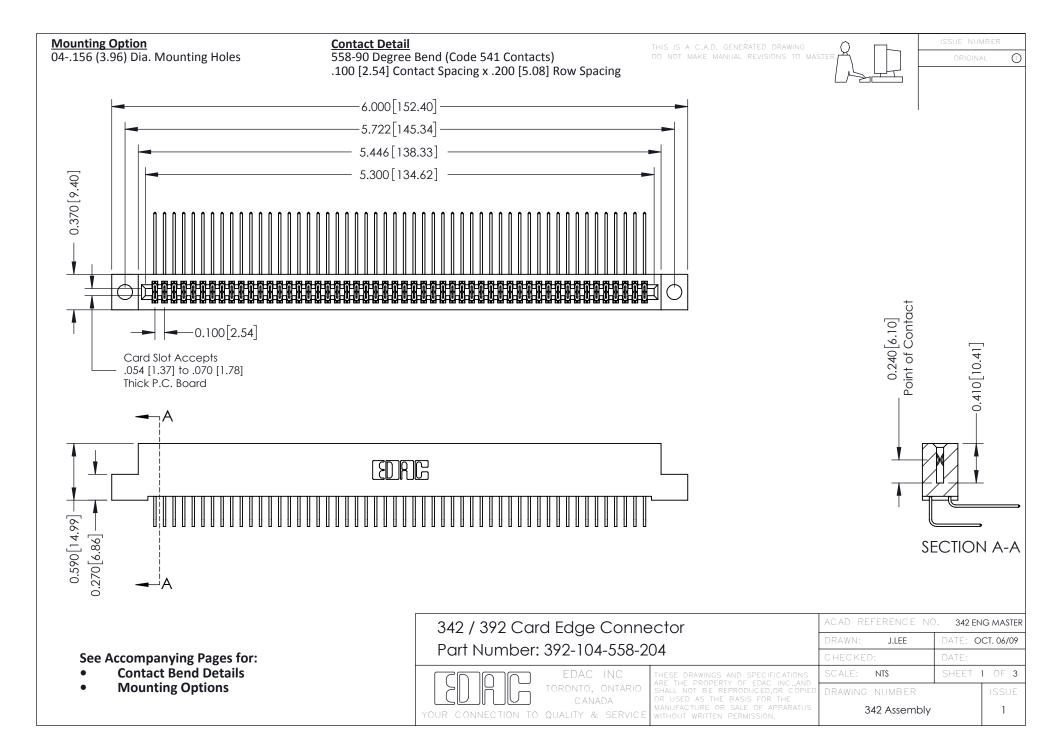

THIS IS A C.A.D. GENERATED DRAWING DO NOT MAKE MANUAL REVISIONS TO MASTER. ISSUE NUMBER

ORIGINAL

1



| 342 / 392 Series Card Edge Connector<br>Contact Bend Detail |                                                                                                                                                                                                  | ACAD REFERENCE NO. 342 ENG MASTER |             |                  |        |
|-------------------------------------------------------------|--------------------------------------------------------------------------------------------------------------------------------------------------------------------------------------------------|-----------------------------------|-------------|------------------|--------|
|